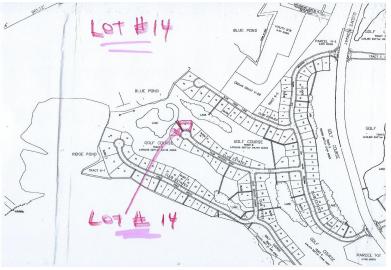

## Lots/Acreage in Emerald Bay

Lots/Acreage in Exuma & Exuma Cays

Majestic, Captivating & Impeccable Exuma 2-acre lot near the Sandals Emerald Bay Hotel & also near the golf course. This great investment property is actually overlooking a lovely pond. You can watch the ducks swim by as you sip on your herbal tea and enjoy the great life of Exuma. The owner is very motivated, and you can purchase several lots, up to 29 acres, and build a resort or just a wonderful home. Hurry before this lot is gone!...read more on our website.