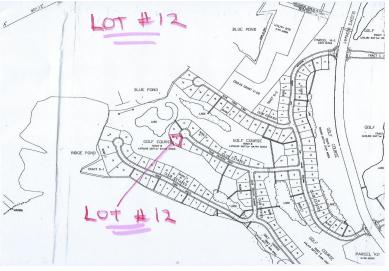

## Lots/Acreage in Emerald Bay

Lots/Acreage in Exuma & Exuma Cays

Majestic, Captivating & Impeccable Exuma 2-acre lot near the Sandals Emerald Bay Hotel & also near the golf course. This great investment property is actually overlooking a lovely pond. You can watch the ducks swim by as you sip on your herbal tea and enjoy the great life of Exuma. The owner is very motivated, and you can purchase several lots, up to 29 acres, and build a resort or just a wonderful home. Hurry before this lot is gone!...read more on our website.