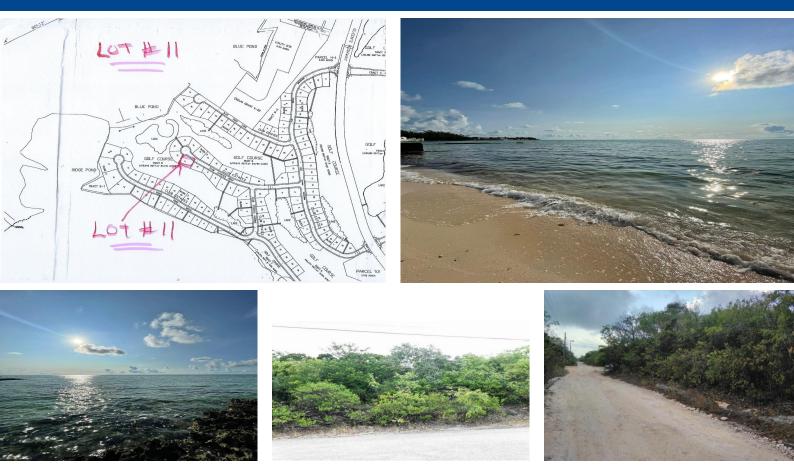

## Lots/Acreage in Exuma & Exuma Cays

Majestic, Captivating & Impeccable Exuma 2-acre lot near Sandals Emerald Bay Hotel & also near the golf course. This great investment property is actually overlooking a lovely pond. You can watch the ducks swim by as you sip on your herbal tea and enjoy the great life of Exuma. The owner is very motivated, and you can purchase several lots, up to 29 acres, and build a resort or just a wonderful home. Hurry before this lot is gone!...read more on our website.

Bedrooms: 0 Bathrooms: 0 Lot Size: 87120 Living Area: 87120 Subdivision: Emerald Bay Features: Garden Area

James Sarles Phone: (242) 351-9081 info@sarlesrealty.com