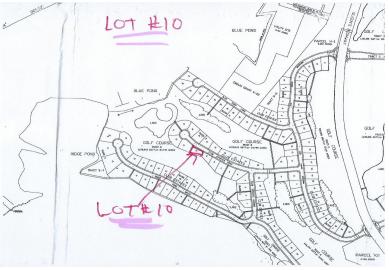

## Lots/Acreage in Emerald Bay

Lots/Acreage in Exuma & Exuma Cays

Majestic, Captivating & Impeccable Exuma 2-acre lot near the Sandals Emerald Bay Hotel & also near the golf course. This great investment property is actually overlooking a lovely pond. You can watch the ducks swim by as you sip on your herbal tea and enjoy the great life of Exuma. The owner is very motivated, and you can purchase several lots, up to 29 acres, and build a resort or just a wonderful home. Hurry before this lot is gone!...read more on our website.

Bedrooms: 0
Bathrooms: 0
Lot Size: 87120
Living Area: 87120
Subdivision: Emerald Bay
Features: Garden Area

James Sarles Phone: (242) 351-9081 info@sarlesrealty.com

\$100,000 ID# 50578 <u>View Online</u> www.sarlesrealty.com