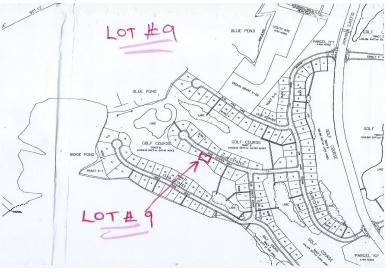

## Lots/Acreage in Emerald Bay

Lots/Acreage in Exuma & Exuma Cays

Majestic, Captivating & Impeccable Exuma 2-acre lot near the Sandals Emerald Bay Hotel & also near the golf course. This great investment property is actually overlooking a lovely pond. You can watch the ducks swim by as you sip on your herbal tea and enjoy the great life of Exuma. The owner is very motivated, and you can purchase several lots, up to 29 acres, and build a resort or just a wonderful home. Hurry before this lot is gone!...read more on our website.