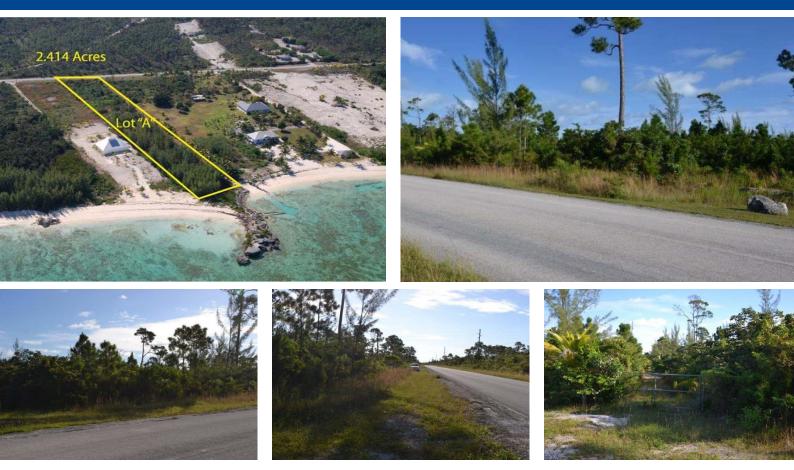

## Lots/Acreage in Turtle Rocks

Beachfront Lot "A" is located in Turtle Rocks South and is comprised of 2.414 acres with 104' of sandy beach and hard rock Sea of Abaco shoreline frontage and a generous depth of approximately 930'. This property has 100' of road frontage on S.C. Bootle Highway. This large treed parcel is ideal for the homeowner seeking privacy. Electricity and telephone are available at the highway boundary. Water would be readily available with a drilled well. This property enjoys fantastic Sea of Abaco views, looking towards Guana Cay This property is centrally located between Marsh Harbour, the commercial center of Abaco, and Treasure Cay, a residential resort community. Each are only a 20 minute away by auto. Lot "A" represents the best priced beachfront parcel, of its size and would make the ideal lo...read more on our website.