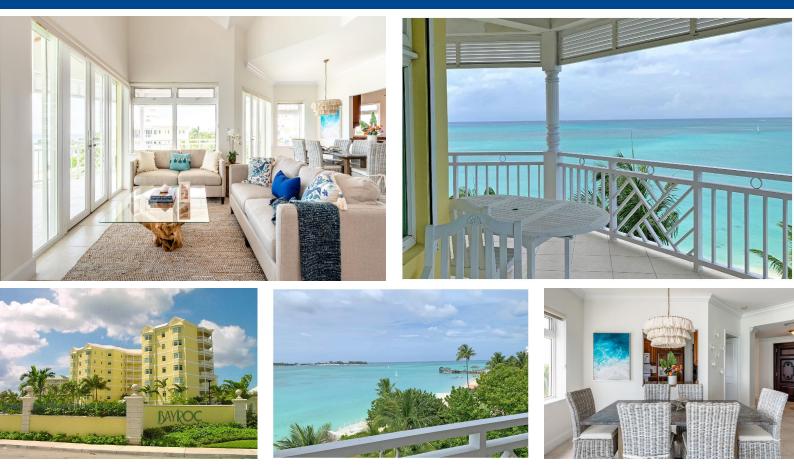

## Condo in New Providence/Paradise Island

Situated in the Coral Manor building, this beachfront Penthouse encompasses 2,978 sq. ft. with 4 beds 4.5 baths offering breathtaking views over the Atlantic Ocean. This spacious one and half level condo features three bedrooms three and a half bathrooms on the main level with a 4th bed with ensuite bathroom on the upper floor. The living room leads to the spacious wrap-around covered balcony which is ideal for entertaining and dining providing unparalleled views of the ocean and private white sandy beach. The spacious master bedroom offers a large walk-in closet, master bath with soaking tub, double vanity, and separate walk-in shower. There is also a laundry room, storage space, generator backup, and designated parking. All the windows and doors are double insulated PVC Hurricane rated. ...read more on our website.

Bedrooms: 4 Bathrooms: 4 Lot Size: 0 Living Area: 2978 Subdivision: Cable Beach Features: Garden Area, Swimming Pool, Kitchen Built-in(s), Stand-by Generator, 24 Hour Security, Furnished, Hurricane Windows