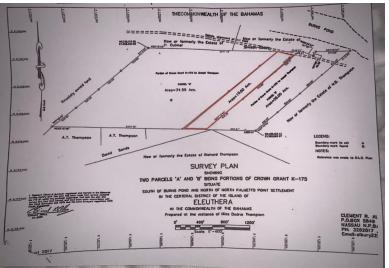

## Lots/Acreage in Palmetto Point

Lots/Acreage in Eleuthera

Captivating, Impeccable & Beautiful 10 acres for sale in wonderful Palmetto Point North! Palmetto Point is a beautiful, quiet, highly developed community on the island of Eleuthera. This property would be ideal for an investor or developer who wishes to build apartment complexes or a resort because all of the infrastructure is in place! This property is next to churches, schools, restaurants, pharmacies, doctors offices, parks, public transportation and of course many beaches! We only have one of these lots in Palmetto Point! Hurry before it's gone!...read more on our website.

Bedrooms: 0
Bathrooms: 0
Lot Size: 435600
Living Area: 435600
Subdivision: Palmetto

Point

Features: None

James Sarles Phone: (242) 351-9081 info@sarlesrealty.com

\$500,000 ID# 50646 View Online www.sarlesrealty.com