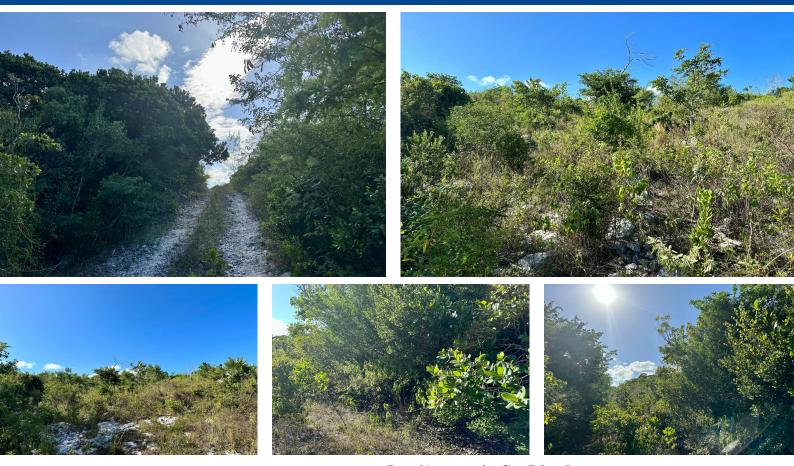

## Lots/Acreage in Old Bight

Lots/Acreage in Cat Island

A 25-acre lot with stunning views of The Old Bight Beach, which is one of the top 3 beaches in Cat Island, is now available for purchase. Conveniently located; the famous Como Hill/Mount Alvernia, numerous small resorts, restaurants, schools, a clinic, grocery stores, and gas stations can all be found in close proximity. The New Bight International Airport is a 20-minute drive away, while the Smiths Bay Harbour, where freight ships from Nassau and the United States dock once a week, is also within easy reach. Telephone and electricity lines are readily available nearby.This property excellent investment is an opportunity!...read more on our website.