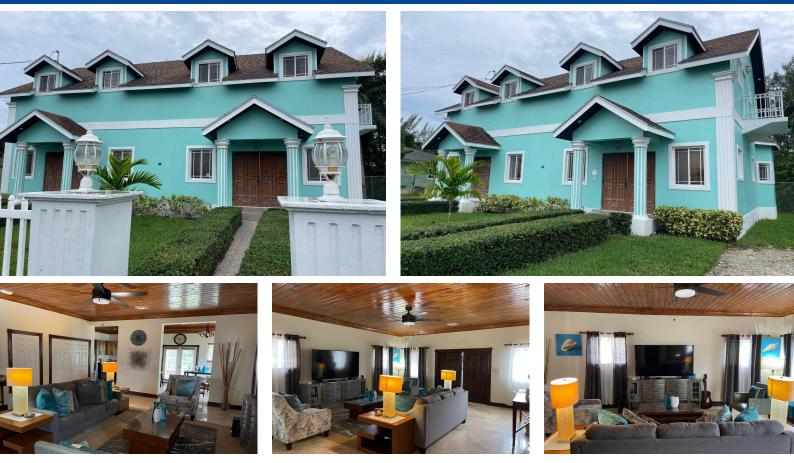

## **Condo in New Providence/Paradise Island**

Beautifully fully furnished 2 bed 2.5 bath townhouse in lovely Coral Vista, Off Coral Harbour Drive. A definite place you can call home nestled near a cul-de-sac and fully enclosed for ultimate privacy and serene living. The entryway is very attractive that flows into an overly spacious living room with an oversize TV; inviting dining room; large kitchen with lots of cabinets for food storage and counterspace for food preparation; powder room for your guest; airy master ensuite with stand-alone shower and tub, generous sized closet; washer and dryer; comfy guest ensuite with stand-alone shower & tub and ample closet space. All you need is to bring your clothes and enjoy this space that only awaits you! Close proximity to charming beaches, foodstores, restaurants, schools, international air...read more on our website.

Bedrooms: 2 Bathrooms: 2 Lot Size: 7500 Living Area: 1700 Subdivision: Coral Harbour Features: Main Level Entry, Fully Fenced, Furnished

James Sarles Phone: (242) 351-9081 info@sarlesrealty.com