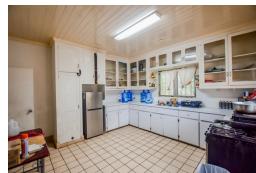

## Apartment Complex in Soldier Road

Apartment Complex in New Providence/Paradise Island

Soldier Road Investment Opportunity! This property is perfect for any investor looking to expand their portfolio. There is a single family home to the front of the property totalling 2,069 sq. ft. Having 3 bedrooms and 2 bathrooms, living/dining area and a kitchen. There is a Fourplex to the rear of the property totalling 3,600 sq. ft. Each unit has 1 bedroom and 1 bathroom. All units are fully rented. Making this perfect for anyone looking for immediate return on their money. The lot size is 20,581 sq. ft....read more on our website.