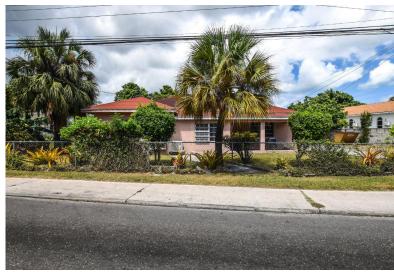

## Apartment Complex in Soldier Road

Apartment Complex in New Providence/Paradise Island

Soldier Road Investment Opportunity! This property is perfect for any investor looking to expand their portfolio. There is a single family home to the front of the property totalling 2,069 sq. ft. Having 3 bedrooms and 2 bathrooms, living/dining area and a kitchen. There is a Fourplex to the rear of the property totalling 3,600 sq. ft. Each unit has 1 bedroom and 1 bathroom. All units are fully rented. Making this perfect for anyone looking for immediate return on their money. The lot size is 20,581 sq. ft....read more on our website.