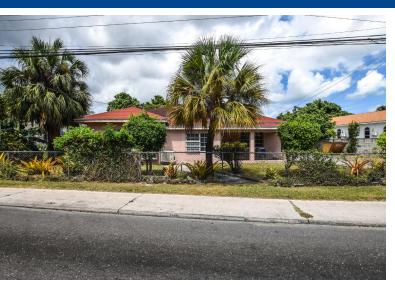

## Apartment Complex in Soldier Road

Apartment Complex in New Providence/Paradise Island

Soldier Road Investment Opportunity! This property is perfect for any investor looking to expand their portfolio. There is a single family home to the front of the property totalling 2,069 sq. ft. Having 3 bedrooms and 2 bathrooms, living/dining area and a kitchen. There is a Fourplex to the rear of the property totalling 3,600 sq. ft. Each unit has 1 bedroom and 1 bathroom. All units are fully rented. Making this perfect for anyone looking for immediate return on their money. The lot size is 20,581 sq. ft....read more on our website.