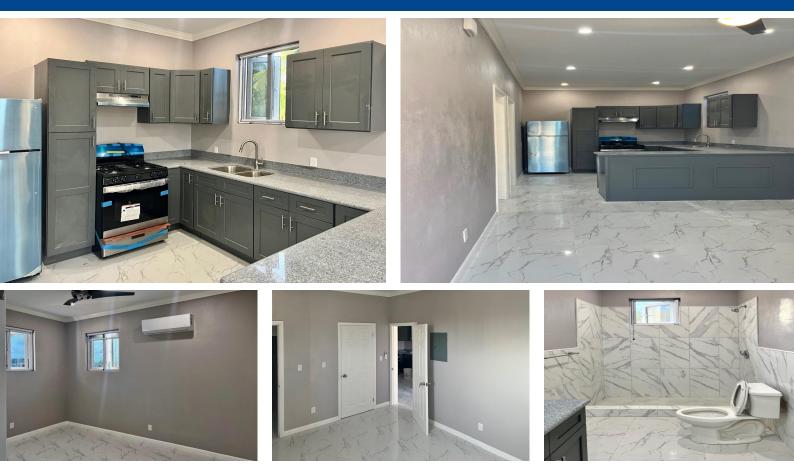

## Full Duplex in New Providence/Paradise Island

The quiet corner of Kent Drive in Coral Harbour is one of Western New Providence's finest. This newly built one bedroom, one bathroom unit is well appointed with brand new stainless steel appliances, spacious everything including walk in closets, large bathrooms and all the right touches. A landscaped yard, private gate and parking add even more value but the real value driver is electricity and water are all included in the monthly rental price. Schedule a viewing ASAP!...read more on our website.

Bedrooms: 1 Bathrooms: 1 Lot Size: 556 Living Area: 556 Subdivision: Coral Harbour Features: Fully Fenced, Impact Windows, Appliances Only

James Sarles Phone: (242) 351-9081 info@sarlesrealty.com