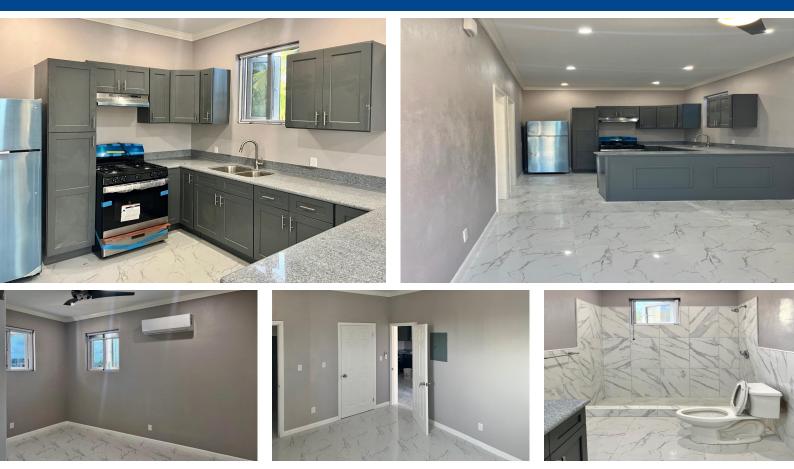

## Full Duplex in New Providence/Paradise Island

The quiet corner of Kent Drive in Coral Harbour is one of Western New Providence's finest. This newly built one bedroom, one bathroom unit is well appointed with brand new stainless steel appliances, spacious everything including walk in closets, large bathrooms and all the right touches. A landscaped yard, private gate and parking add even more value but the real value driver is electricity and water are all included in the monthly rental price. Schedule a viewing ASAP!...read more on our website.

Bedrooms: 1 Bathrooms: 1 Lot Size: 556 Living Area: 556 Subdivision: Coral Harbour Features: Fully Fenced, Impact Windows, Appliances Only

James Sarles Phone: (242) 351-9081 info@sarlesrealty.com