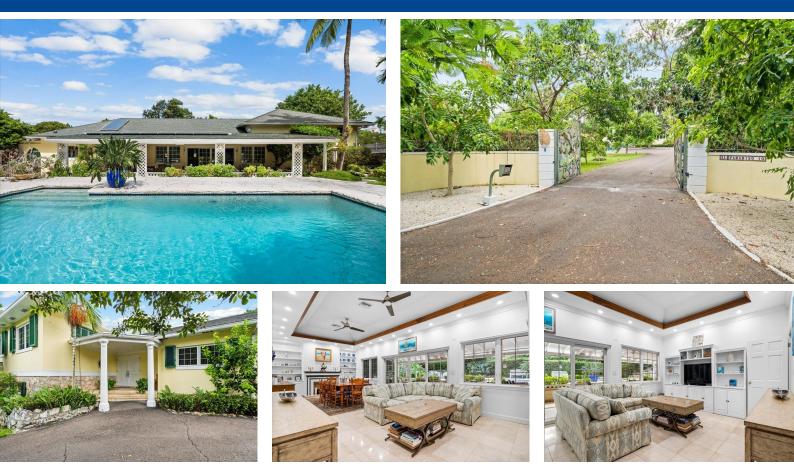

## Single Family Home in New Providence/Paradise Island

Introducing El Paradiso, a wonderful family estate in the prestigious neighbourhood of Skyline Heights. This large, superbly maintained property sits on almost an acre and consists of a welcoming main Bahamian home with 4 bedrooms and then two income producing cottages with 2 and 1 bedrooms respectively. The landscaping consists of mature fruit trees and lush native flora that has been well designed to afford each residence it's privacy. Enjoy the natural setting or entertain family and friends by the pool with lots of space and an extensive covered patio. Much thought has also gone into the infrastructure with separate wells, water softener, supplemental 10kw solar generator as well as a full backup diesel generator. Centrally located next to Cable Beach, Skyline Heights is a respected an...read more on our website.

Bedrooms: 7 Bathrooms: 5 Lot Size: 35937 Living Area: 7416 Subdivision: Skyline Features: Additional Accom., Garden Area, Wkshop - Detached, Swimming Pool, Water Softener, Fully Walled, Stand-by Generator, Guest House, Hurricane Windows