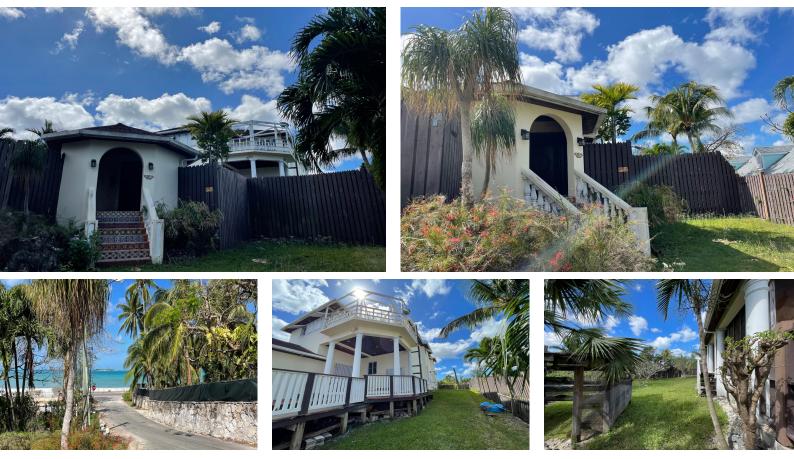

## Single Family Home in New Providence/Paradise Island

This Spanish style multi-level home sits on an elevated lot that offers great views of Goodman's Bay from the second floor. This home has an oversized kitchen with custom cabinets and countertops, outfitted with GE Profile stainless steel appliances, an eat in breakfast space, and a large walk in pantry.Formal living and dining rooms, half bath and "playroom" on the main level.Beautiful staircase takes you to three bedrooms and two and half baths and a large entertainment area "The Bar" with a pool table, half bath and two separate rooms that walk out onto the balcony overlooking Goodman's Bay.There is a large laundry room, gym, several storage rooms, full back up generator, automatic garage doors and electric gates. The home is fully enclosed and landscaped, there are plans for a pool ava...read more on our website.

Bedrooms: 3 Bathrooms: 4 Lot Size: 16427 Living Area: 6000 Subdivision: West Bay Street Features: Security System, Garden Area, Jetted Bathtub, Main Level Entry, Water Softener, Fully Fenced, Cable, Stand-by Generator, Unfurnished, Hurricane Windows, Appliances Only