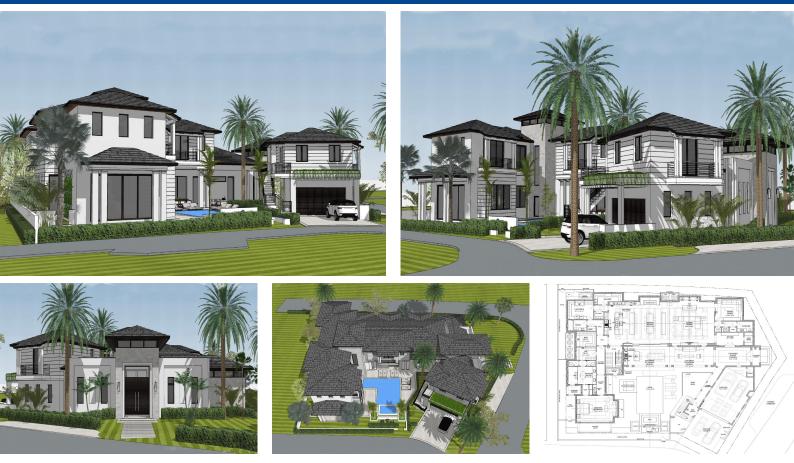

## Lots/Acreage in New Providence/Paradise Island

Experience the epitome of luxury living in Albany's exclusive resort community with this exceptional 12,279 sq. ft. vacant lot, a rare offering in this coveted locale. Situated just a 5-minute stroll from the main clubhouse, pools, and beach, this prime location sets the stage for unparalleled convenience and leisure. Plans are in place for a magnificent 5-bedroom, 9-bathroom home, thoughtfully designed to embrace the essence of modern elegance and comfort. Highlights include a lavish primary bedroom boasting an outdoor shower and private zen garden, two separate home offices, a media room, and a courtyard swimming pool with a spa for ultimate relaxation. Indulge in seamless indoor-outdoor living with expansive living and dining areas, while a 2-car garage with a guest apartment offers add...read more on our website.