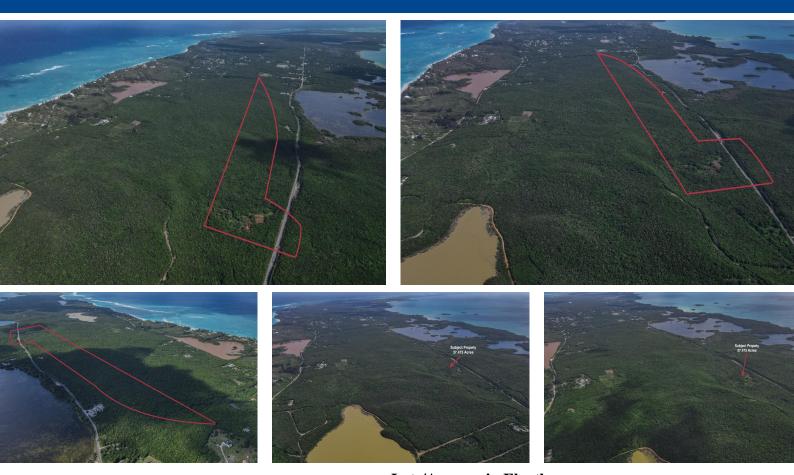

## Lots/Acreage in Palmetto Point

Discover your own slice of paradise on this sprawling 37.473-acre acreage nestled in the picturesque Great Oyster Pond settlement on the stunning island of Eleuthera. This expansive property offers a rare opportunity to create your dream oasis in a tropical paradise. Just a short drive away from the tranquil beaches, you can enjoy the soothing sound of the waves and the soft, powdery sand whenever you desire. With convenient highway access, you have the freedom to explore all that Eleuthera has to offer, from its pristine beaches to lush landscapes, all from the comfort of your future dream home. Whether you envision building your private estate, a vacation retreat, or a development project, this versatile acreage is a canvas for your imagination and a gateway to the island's natural beaut...read more on our website.