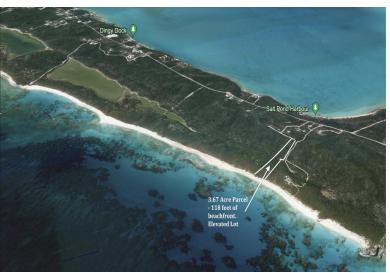

## Lots/Acreage in Thompson Bay

Lots/Acreage in Long Island

3.67 acre parcel with 118 feet of beachfront on the Atlantic Ocean. This property is unique in that it has the opportunity for both Sunrise and Sunset views according to placement of building on the lot. Electricity, phone and city water at roadfront. Long sandy beach strip, perfect for beach strolls. Offshore reefs and sandy pockets for swimming. High elevation with awesome views....read more on our website.