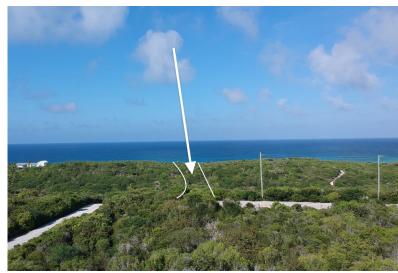

## Lots/Acreage in Thompson Bay

Lots/Acreage in Long Island

3.67 acre parcel with 118 feet of beachfront on the Atlantic Ocean. This property is unique in that it has the opportunity for both Sunrise and Sunset views according to placement of building on the lot. Electricity, phone and city water at roadfront. Long sandy beach strip, perfect for beach strolls. Offshore reefs and sandy pockets for swimming. High elevation with awesome views....read more on our website.