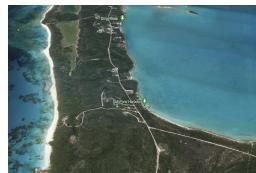

## Lots/Acreage in Thompson Bay

Lots/Acreage in Long Island

3.67 acre parcel with 118 feet of beachfront on the Atlantic Ocean. This property is unique in that it has the opportunity for both Sunrise and Sunset views according to placement of building on the lot. Electricity, phone and city water at roadfront. Long sandy beach strip, perfect for beach strolls. Offshore reefs and sandy pockets for swimming. High elevation with awesome views....read more on our website.