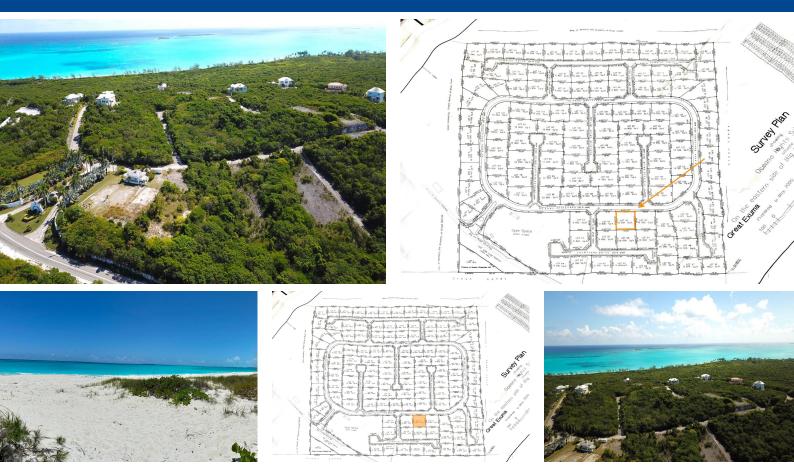

## Lots/Acreage in Great Exuma

Welcome to AquaVista, the new and upcoming community situated in the heart of Exuma just a stone throw away from amazing and beautiful white sandy beaches and minutes from the Emerald Bay Sandals Resort. This wonderful community is naturally elevated on a hill and offers great views throughout the community. Enjoy peaceful living and island life. Contact us today for this and other properties in AquaVista, Exuma....read more on our website.

Bedrooms: 0 Bathrooms: 0 Lot Size: 10000 Living Area: 10000 Subdivision: Moss Town Features: 24 Hour Security

James Sarles Phone: (242) 351-9081 info@sarlesrealty.com