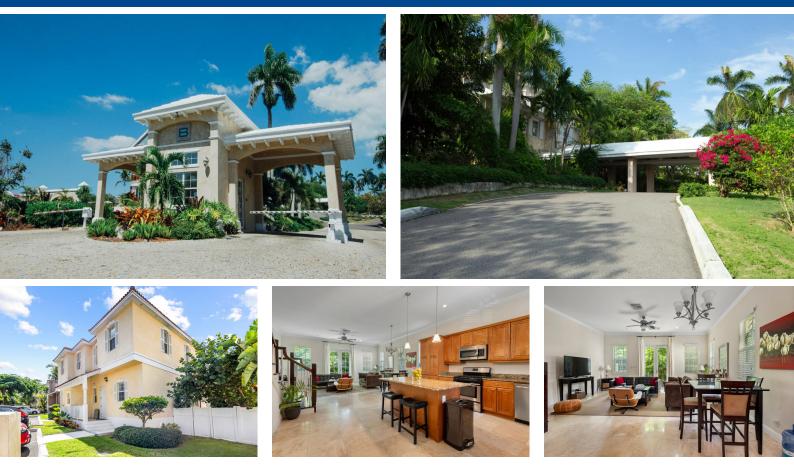

## Single Family Home in New Providence/Paradise Island

Located in the exclusive residential community of The Balmoral, situated on 43 scenic acres on Sandford Drive in the Prospect Ridge area, this property has many unique features, not the least of which the unit is backing onto green space, which creates a private area populated by many unusual species of birds and rare plants. The Balmoral is one of the few properties that is fortunate enough to support many magnificent silk cotton trees with their enormous limb span and cotton-like seed formations. The Balmoral is a 24 hour gated community, with 24 hour roving security, which is augmented by additional security provided by the American Embassy for their numerous residents. The home has been meticulously maintained - recently completely painted and deck renovations done within the last 30 d...read more on our website.

Bedrooms: 2 Bathrooms: 2 Lot Size: 1400 Living Area: 1400 Subdivision: Prospect Ridge Features: Security System, 24 Hour Security, Night Security, Hurricane Windows

James Sarles Phone: (242) 351-9081 info@sarlesrealty.com