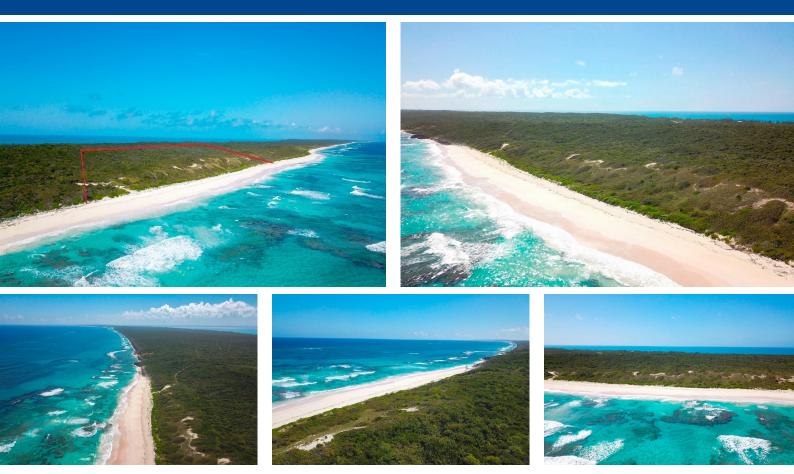

## Lots/Acreage in Cat Island

A perfect 20 acres of native woodland with an impressive 1,354 ft. of powdery white sandy beach centrally located to the north of Knowles Village. This parcel is ideal for a private estate or an eco friendly resort, with miles of unspoiled beachfront, dazzling reefs just off the beach that create great opportunities for snorkelling adventurers as well as breaking up the energy from the Atlantic ocean providing the protected swimming at the beach. Whether your are looking for your private get away or to create a one of a kind resort, this land is picture perfect, well priced and ready for you to fulfil your beachfront Island dreams....read more on our website.