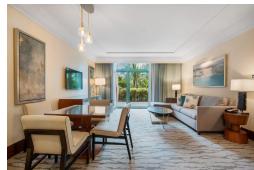

## Condo in Paradise Island

Condo in New Providence/Paradise Island

Unit 1-922 is a tropical lush garden oasis, this one bedroom is comprised of two bath full baths, a washer & dryer, and this unit boasts an extended balcony, the idea for creating fantastic family memories in Paradise. With easy access, It's located on the lobby floor with no need for elevators. The Reef Residences at Atlantis is the only building on the beach at Atlantis that offers full kitchens. The Reef now brags of its newly remodel elegant suites, fully furnished, from linens to tableware and features a wide array of custom interior amenities such as crown molding, granite countertops, and fine European kitchen cabinetry. Owners of The Residence at Atlantis (The Reef) have exclusive access to their own private gym, a Starbucks Cafe conveniently located in the lobby, and an owner's ...read more on our website.

Bedrooms: 1
Bathrooms: 2
Lot Size: 0
Living Area: 924
Subdivision: Paradise

Island

Features: Swimming Pool, Kitchen Built-in(s), Impact Windows, 24 Hour Security, Furnished

James Sarles Phone: (242) 351-9081 info@sarlesrealty.com