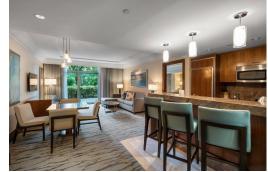

## Condo in Paradise Island

Condo in New Providence/Paradise Island

Unit 1-922 is a tropical lush garden oasis, this one bedroom is comprised of two bath full baths, a washer & dryer, and this unit boasts an extended balcony, the idea for creating fantastic family memories in Paradise. With easy access, It's located on the lobby floor with no need for elevators. The Reef Residences at Atlantis is the only building on the beach at Atlantis that offers full kitchens. The Reef now brags of its newly remodel elegant suites, fully furnished, from linens to tableware and features a wide array of custom interior amenities such as crown molding, granite countertops, and fine European kitchen cabinetry. Owners of The Residence at Atlantis (The Reef) have exclusive access to their own private gym, a Starbucks Cafe conveniently located in the lobby, and an owner's ...read more on our website.