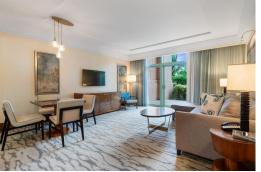

## Condo in Paradise Island

Condo in New Providence/Paradise Island

Unit 1-922 is a tropical lush garden oasis, this one bedroom is comprised of two bath full baths, a washer & dryer, and this unit boasts an extended balcony, the idea for creating fantastic family memories in Paradise. With easy access, It's located on the lobby floor with no need for elevators. The Reef Residences at Atlantis is the only building on the beach at Atlantis that offers full kitchens. The Reef now brags of its newly remodel elegant suites, fully furnished, from linens to tableware and features a wide array of custom interior amenities such as crown molding, granite countertops, and fine European kitchen cabinetry. Owners of The Residence at Atlantis (The Reef) have exclusive access to their own private gym, a Starbucks Cafe conveniently located in the lobby, and an owner's ...read more on our website.