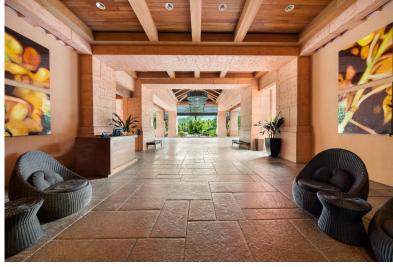

## Condo in Paradise Island

Condo in New Providence/Paradise Island

Unit 1-922 is a tropical lush garden oasis, this one bedroom is comprised of two bath full baths, a washer & dryer, and this unit boasts an extended balcony, the idea for creating fantastic family memories in Paradise. With easy access, It's located on the lobby floor with no need for elevators. The Reef Residences at Atlantis is the only building on the beach at Atlantis that offers full kitchens. The Reef now brags of its newly remodel elegant suites, fully furnished, from linens to tableware and features a wide array of custom interior amenities such as crown molding, granite countertops, and fine European kitchen cabinetry. Owners of The Residence at Atlantis (The Reef) have exclusive access to their own private gym, a Starbucks Cafe conveniently located in the lobby, and an owner's ...read more on our website.