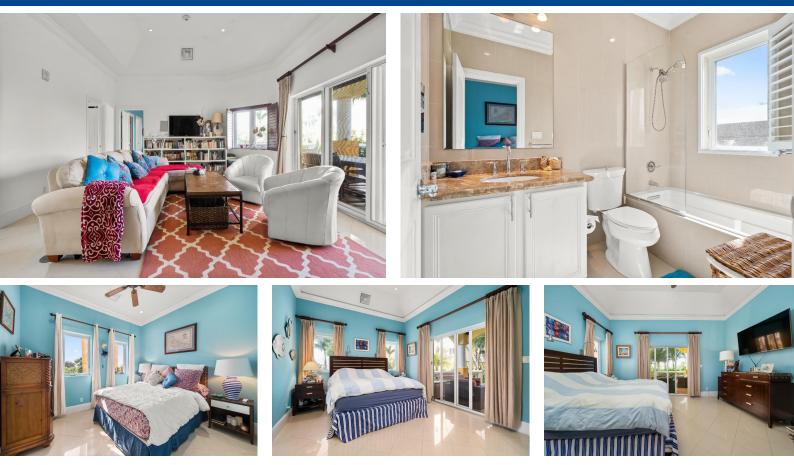

## **Condo in New Providence/Paradise Island**

Set in seven acres of tropical landscaped grounds and overlooking a pristine sandy beach, Caves Heights is one of Nassau's most desirable locations. This 3-bedroom, 3.5-bathroom corner, ground floor unit offers spacious master bedroom suite featuring his and hers walk-in closet, a large open-plan living & dining area, a guest bedroom with ensuite bathroom, a fully equipped kitchen and an expansive patio offering sea views. Caves Heights offers residents a free-form family pool, heated lap pool, fitness center, tennis court, full-capacity standby generators and 24-hour security. Caves Heights is located adjacent to Caves Village which has a variety of stores, restaurants, and a day spa. Additional Features: - Two Assigned Parking Spaces, - Storage Unit- Approx.. 9x10 - Cedar Closet - Laundr...read more on our website.