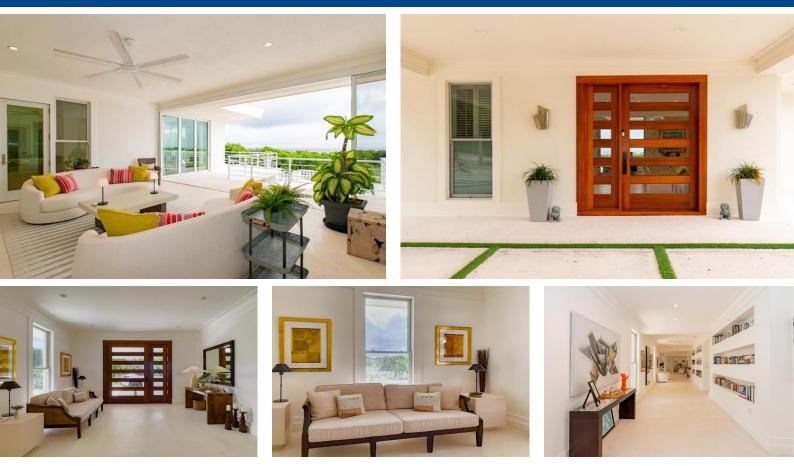

## Single Family Home in Eleuthera

Discover a true masterpiece of a property, where luxury, innovation, and comfort come together seamlessly. This estate, set at an elevation of 35 meters above sea level, offers a stunning 5,442 square feet of living space under air, including a 4,042 square foot main house with two poolside rooms and two exquisite 700 square foot cottages. The construction of this property is a testament to quality and durability, featuring a robust steel frame, steel rafters, and walls constructed of concrete blocks with longitudinal and lateral rebar reinforcement. The roof is no less impressive, composed of a double layer of heavyweight asphalt, not only providing structural integrity but also serving as a collection point for all rainwater, which is stored in an immense 180,000-gallon water cistern. Fo...read more on our website.

Bedrooms: 6 Bathrooms: 6 Lot Size: 87120 Living Area: 5442 Subdivision: Governor's Harbour Features: Stand-by Generator, Guest House, Furnished

James Sarles Phone: (242) 351-9081 info@sarlesrealty.com