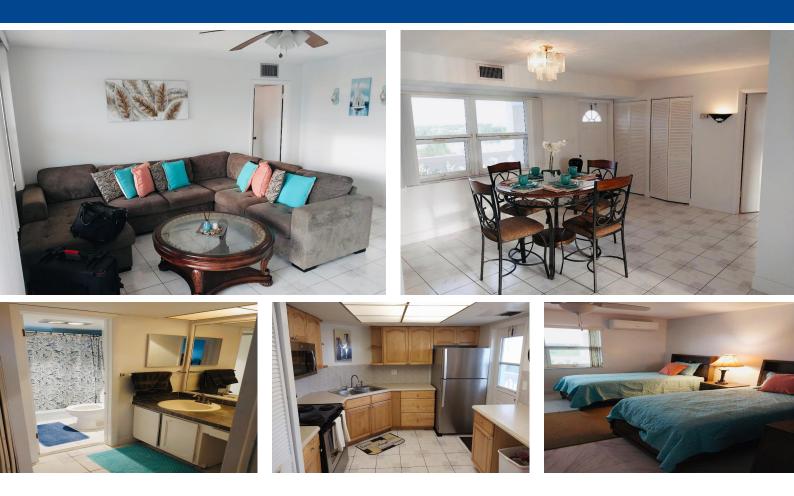

## 815 Harbour House Towers

Harbor House Towers condominium is situated on the waterfront in Bell Channel Subdivision about 10 min walk from white sandy beach and renown Port Lucaya with all the restaurants, shops and night entertaining it has to offer. Centrally located this spacious condominium enjoys proximity to downtown shopping, banks, schools, medical centers and the International Airport.

Units in this building are highly sought waterfront rental properties. The complex has a security gate in addition to a full time security guard, office staff and a large newly refurbished gym and swimming pool facilities and dockage space with a reasonable annual fee. Take advantage of lavish amenities such as pool and nicely landscaped grounds to add to your relaxed island style living.

...read more on our website.

Bedrooms: 2 Bathrooms: 2 Living Area: 1200 Maint. Fees: -Subdivision: Bell Channel Bay Unit Features: Canal Front, Condo Fees/Home Owners Fees, Furnished, Gated, Ocean front, Pool