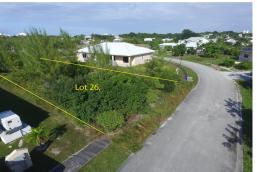

## Lots/Acreage in Marsh Harbour

Lots/Acreage in Abaco

Lot 26 is in one of the prestigious communities in the heart of downtown Marsh Harbour, Abaco known as "Royal Harbour―. This inland lot offers 14,583 s/f of building space AND with an elevated home could offer sensational sunset views over the Harbour, making this property the ideal spot to build a comfortable and relaxing getaway home. This community subdivision is very well developed with a wide variety of tastefully styled homes and quick and easy access to all the amenities of Marsh Harbour, including grocery & hardware stores, financial institutions, & only a 10-minute drive to Marsh Harbour International Airport with multiple flights daily from South Florida and beyond. Nearby ferry terminals offering numerous daily ferry trips to the outer cays are located just a short distance ...read more on our website.

Bedrooms: 0 Bathrooms: 0 Lot Size: 14583 Living Area: 0 Subdivision: Marsh

Harbour

Features: None

James Sarles Phone: (242) 351-9081 info@sarlesrealty.com

\$229,000 ID# 51162 <u>View Online</u> www.sarlesrealty.com