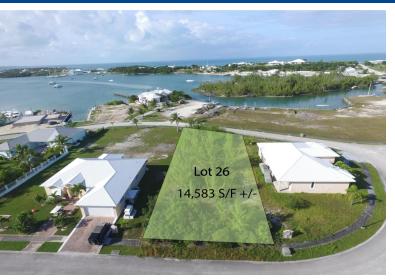

## Lots/Acreage in Marsh Harbour

Lots/Acreage in Abaco

Lot 26 is in one of the prestigious communities in the heart of downtown Marsh Harbour, Abaco known as "Royal Harbour―. This inland lot offers 14,583 s/f of building space AND with an elevated home could offer sensational sunset views over the Harbour, making this property the ideal spot to build a comfortable and relaxing getaway home. This community subdivision is very well developed with a wide variety of tastefully styled homes and quick and easy access to all the amenities of Marsh Harbour, including grocery & hardware stores, financial institutions, & only a 10-minute drive to Marsh Harbour International Airport with multiple flights daily from South Florida and beyond. Nearby ferry terminals offering numerous daily ferry trips to the outer cays are located just a short distance ...read more on our website.

Bedrooms: 0 Bathrooms: 0 Lot Size: 14583 Living Area: 0 Subdivision: Marsh

Harbour

Features: None

James Sarles Phone: (242) 351-9081 info@sarlesrealty.com

\$229,000 ID# 51162 <u>View Online</u> www.sarlesrealty.com