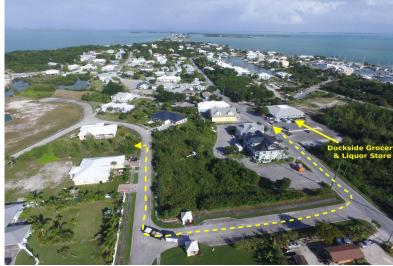

## Lots/Acreage in Marsh Harbour

Lots/Acreage in Abaco

Lot 26 is in one of the prestigious communities in the heart of downtown Marsh Harbour, Abaco known as "Royal Harbour―. This inland lot offers 14,583 s/f of building space AND with an elevated home could offer sensational sunset views over the Harbour, making this property the ideal spot to build a comfortable and relaxing getaway home. This community subdivision is very well developed with a wide variety of tastefully styled homes and quick and easy access to all the amenities of Marsh Harbour, including grocery & hardware stores, financial institutions, & only a 10-minute drive to Marsh Harbour International Airport with multiple flights daily from South Florida and beyond. Nearby ferry terminals offering numerous daily ferry trips to the outer cays are located just a short distance ...read more on our website.