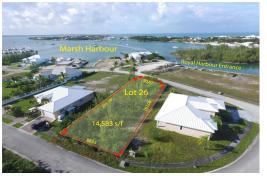

## Lots/Acreage in Marsh Harbour

Lots/Acreage in Abaco

Lot 26 is in one of the prestigious communities in the heart of downtown Marsh Harbour, Abaco known as "Royal Harbour―. This inland lot offers 14,583 s/f of building space AND with an elevated home could offer sensational sunset views over the Harbour, making this property the ideal spot to build a comfortable and relaxing getaway home. This community subdivision is very well developed with a wide variety of tastefully styled homes and quick and easy access to all the amenities of Marsh Harbour, including grocery & hardware stores, financial institutions, & only a 10-minute drive to Marsh Harbour International Airport with multiple flights daily from South Florida and beyond. Nearby ferry terminals offering numerous daily ferry trips to the outer cays are located just a short distance ...read more on our website.

Bedrooms: 0 Bathrooms: 0 Lot Size: 14583 Living Area: 0 Subdivision: Marsh

Harbour

Features: None

James Sarles Phone: (242) 351-9081 info@sarlesrealty.com

\$229,000 ID# 51162 <u>View Online</u> www.sarlesrealty.com