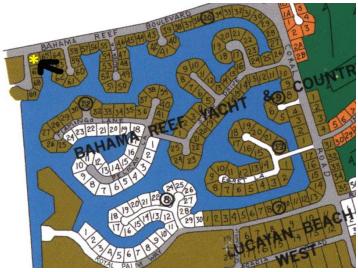

## Bahama Reef Lot

This Grand Bahama Canal lot is zoned for multi-family/high-rise for high density development. This property is located in one of the most desired subdivisions with quick and convenient access to the Grand Bahama International and Domestic Airports just 10 minutes away. The lot is within walking distance to beautiful Williams Town Beach and just minutes away from world famous Port Lucaya Marketplace, Casino and downtown. The lot is bulk headed with 47ft on the canal and can accommodate a 30ft, boat.

Lot Size: 14,269 sq ft Subdivision: Bahama Reef Yacht and Country Club Features: Canal Front 47' Water frontage

James Sarles
Phone: (242) 351-9081
jamessarlesrealty@gmail.com

\$120,000 ID# 5117 <u>View Online</u> www.sarlesrealty.com