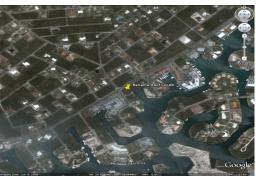

## Bahama Reef Lot

This Grand Bahama Canal lot is zoned for multi-family/high-rise for high density development. This property is located in one of the most desired subdivisions with quick and convenient access to the Grand Bahama International and Domestic Airports just 10 minutes away. The lot is within walking distance to beautiful Williams Town Beach and just minutes away from world famous Port Lucaya Marketplace, Casino and downtown. The lot is bulk headed with 47ft on the canal and can accommodate a 30ft, boat.

Bahama Reef is a very highly developed area of condos, apartments, marinas and resorts. The subdivision's close proximity to both Freeport and The Our Lucaya resorts makes it central to all activities and shopping. Although the property features little waterfront, the view offered would attra...read more on our website.