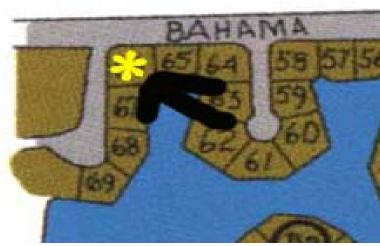

## Bahama Reef Lot

This Grand Bahama Canal lot is zoned for multi-family/high-rise for high density development. This property is located in one of the most desired subdivisions with quick and convenient access to the Grand Bahama International and Domestic Airports just 10 minutes away. The lot is within walking distance to beautiful Williams Town Beach and just minutes away from world famous Port Lucaya Marketplace, Casino and downtown. The lot is bulk headed with 47ft on the canal and can accommodate a 30ft, boat.

Lot Size: 14,269 sq ft Subdivision: Bahama Reef Yacht and Country Club Features: Canal Front 47' Water frontage

James Sarles
Phone: (242) 351-9081
jamessarlesrealty@gmail.com

\$120,000 ID# 5117 <u>View Online</u> www.sarlesrealty.com