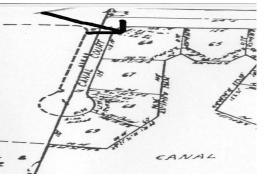

## Bahama Reef Lot

This Grand Bahama Canal lot is zoned for multi-family/high-rise for high density development. This property is located in one of the most desired subdivisions with quick and convenient access to the Grand Bahama International and Domestic Airports just 10 minutes away. The lot is within walking distance to beautiful Williams Town Beach and just minutes away from world famous Port Lucaya Marketplace, Casino and downtown. The lot is bulk headed with 47ft on the canal and can accommodate a 30ft, boat.

Lot Size: 14,269 sq ft Subdivision: Bahama Reef Yacht and Country Club Features: Canal Front 47' Water frontage

James Sarles
Phone: (242) 351-9081
jamessarlesrealty@gmail.com

\$120,000 ID# 5117 <u>View Online</u> www.sarlesrealty.com