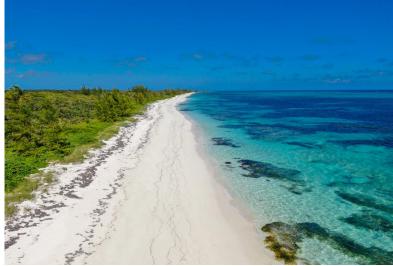

## Lots/Acreage in Old Bight

Lots/Acreage in Cat Island

An astounding 484 acres of virgin woodland with almost a full mile of incredible sandy beachfront and great elevations that Cat Island is famous for. Set in the heart of Cat Island just to the north of Old Bight, this property would be ideal for a private estate or resort. A quick swim out and you can dive for fish and lobster on the the natural barrier reef that also protects the beach and swim area....read more on our website.