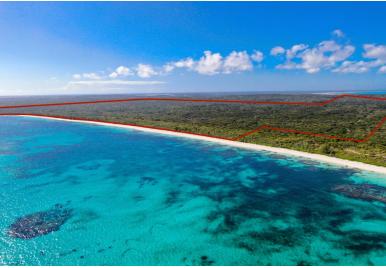

## Lots/Acreage in Old Bight

Lots/Acreage in Cat Island

An astounding 484 acres of virgin woodland with almost a full mile of incredible sandy beachfront and great elevations that Cat Island is famous for. Set in the heart of Cat Island just to the north of Old Bight, this property would be ideal for a private estate or resort. A quick swim out and you can dive for fish and lobster on the the natural barrier reef that also protects the beach and swim area....read more on our website.