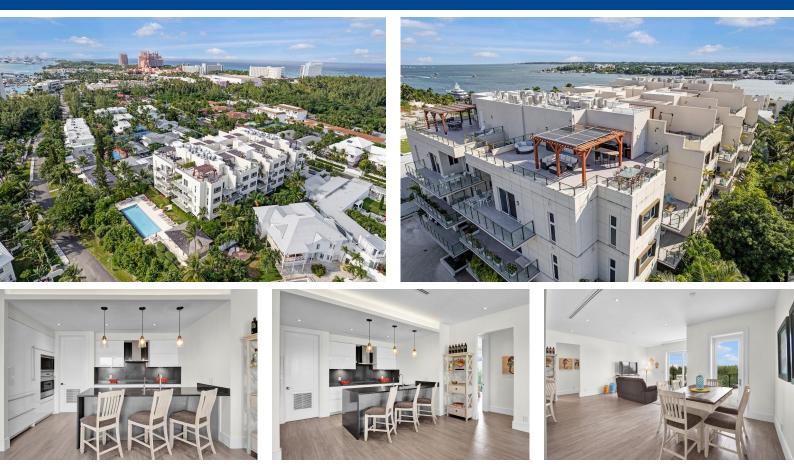

## **Condo in New Providence/Paradise Island**

Trophy Penthouse Unit located in ThirtySix, the most contemporary condo building on Paradise Island. This Penthouse unit is an end unit, making it one of the largest units in the building. The unit boasts 1,417 sq ft of interior space and a massive 1,794 sq ft of patio space, inclusive of the large rooftop terrace. This penthouse is being offered fully furnished, with hand picked custom furniture, and state of the art finishes throughout the entire unit. ThirtySIx has incredible amenities which include an infinity edge lap pool overlooking the harbour along with a fully equipped gym. ThirtySix is only a short golf cart ride away from Atlantis and Four Seasons Resort which have great beaches, golf, restaurants and activities. Organise a showing today!...read more on our website.

Bedrooms: 2 Bathrooms: 2 Lot Size: 0 Living Area: 3211 Subdivision: Paradise Island Features: Swimming Pool, Kitchen Built-in(s), Impact Windows, Cable, Stand-by Generator, 24 Hour Security, Furnished, Hurricane Windows