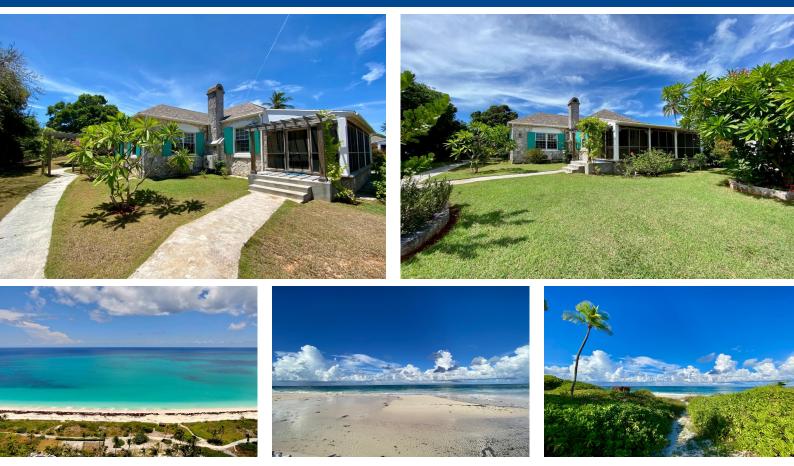

## Single Family Home in Eleuthera

Welcome to Jasmine, a romantic stone villa, perched atop a hill overlooking the stunning blue waters of the Atlantic Ocean. This 2 bed 2 bath unfurnished gem is perfectly nestled in a historic private estate that spans the width of Eleuthera from sea to sea. Wykee Estates provides secure access to miles of pink sand beach along the Atlantic coast, a private pool, and a perfect launch into the Caribbean Sea fit for large and small craft alike. Jasmine offers open airy rooms,  $10\hat{a}$ €<sup>TM</sup> high ceilings, and loads of charm. Fully renovated and impeccably maintained and regularly upgraded since 1995. 18― thick stone walls create cool living spaces. Large windows and French doors off the Ipe wood-screened veranda invite ocean breezes and tropical fragrances to sweep through the villa. Complete with ...read more on our website.

Bedrooms: 2 Bathrooms: 2 Lot Size: 12056 Living Area: 1500 Subdivision: Governor's Harbour Features: Swimming Pool, Dock, Impact Windows

James Sarles Phone: (242) 351-9081 info@sarlesrealty.com