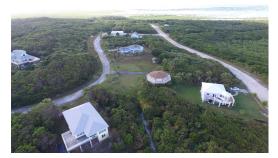

## Lots/Acreage in Long Beach

Lots/Acreage in Abaco

VENDOR FINANCING AVAILABLE. Long Beach Subdivision – A DIAMOND IN THE ROUGH - Appropriately named, this existing approved subdivision sits on a section of 8+ miles of nonstop uninterrupted beach! The remaining developer owned homesites consist of 287 lots out of 440 and offer a variety of inland and elevated parcels. The Western side adjacent to Long Beach hosts an abundance of bone fishing grounds sought by many avid fishermen from all over the world. Long Beach is located in the southern part of Great Abaco Island and is roughly a 30-minute drive north on the Great Abaco Highway to the city of Marsh Harbour and Leonard Thompson International Airport. All of the homesites have the ability to be connected to nearby municipal power and water within the subdivision, with approximately 20 h...read more on our website.