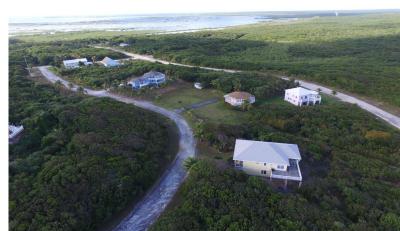

## Lots/Acreage in Long Beach

Lots/Acreage in Abaco

VENDOR FINANCING AVAILABLE. Long Beach Subdivision – A DIAMOND IN THE ROUGH - Appropriately named, this existing approved subdivision sits on a section of 8+ miles of nonstop uninterrupted beach! The remaining developer owned homesites consist of 287 lots out of 440 and offer a variety of inland and elevated parcels. The Western side adjacent to Long Beach hosts an abundance of bone fishing grounds sought by many avid fishermen from all over the world. Long Beach is located in the southern part of Great Abaco Island and is roughly a 30-minute drive north on the Great Abaco Highway to the city of Marsh Harbour and Leonard Thompson International Airport. All of the homesites have the ability to be connected to nearby municipal power and water within the subdivision, with approximately 20 h...read more on our website.