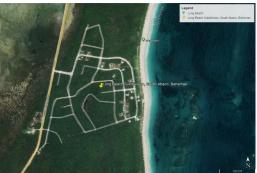

## Lots/Acreage in Long Beach

Lots/Acreage in Abaco

VENDOR FINANCING AVAILABLE. Long Beach Subdivision – A DIAMOND IN THE ROUGH - Appropriately named, this existing approved subdivision sits on a section of 8+ miles of nonstop uninterrupted beach! The remaining developer owned homesites consist of 287 lots out of 440 and offer a variety of inland and elevated parcels. The Western side adjacent to Long Beach hosts an abundance of bone fishing grounds sought by many avid fishermen from all over the world. Long Beach is located in the southern part of Great Abaco Island and is roughly a 30-minute drive north on the Great Abaco Highway to the city of Marsh Harbour and Leonard Thompson International Airport. All of the homesites have the ability to be connected to nearby municipal power and water within the subdivision, with approximately 20 h...read more on our website.