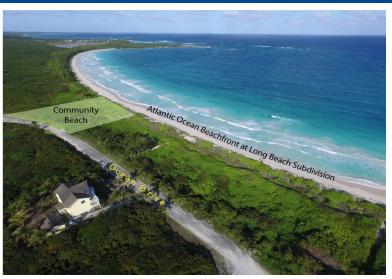

## Lots/Acreage in Long Beach

Lots/Acreage in Abaco

VENDOR FINANCING AVAILABLE. Long Beach Subdivision – A DIAMOND IN THE ROUGH - Appropriately named, this existing approved subdivision sits on a section of 8+ miles of nonstop uninterrupted beach! The remaining developer owned homesites consist of 287 lots out of 440 and offer a variety of inland and elevated parcels. The Western side adjacent to Long Beach hosts an abundance of bone fishing grounds sought by many avid fishermen from all over the world. Long Beach is located in the southern part of Great Abaco Island and is roughly a 30-minute drive north on the Great Abaco Highway to the city of Marsh Harbour and Leonard Thompson International Airport. All of the homesites have the ability to be connected to nearby municipal power and water within the subdivision, with approximately 20 h...read more on our website.