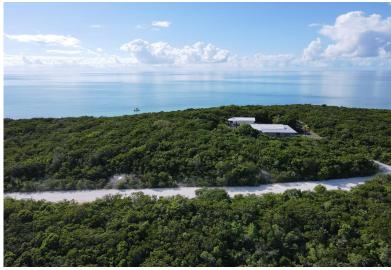

## Lots/Acreage in Exuma Cays

Lots/Acreage in Exuma & Exuma Cays

Set on a the top of a hill, Lot 1 is one of the few lots available for sale in Norman's Cay at this time. The property is 16,692 square feet, or 0.383 acres and located right on the main road for easy access. It is also located directly on a water access right of way giving you everything you will need in a lot. Due to the great elevation of the lot it is likely that the home built there will have views of the sea and the northern lagoon. Norman's Cay is a sought after community with a major luxury development being created on the island. The island is approximately 6.5 miles long and 1,000 feet at its widest point. Norman's Cay features a 4,700 sq. ft. runway with customs and immigration. There is a large protected marina that can host an entire range of boat sizes. In addition, there is ...read more on our website.