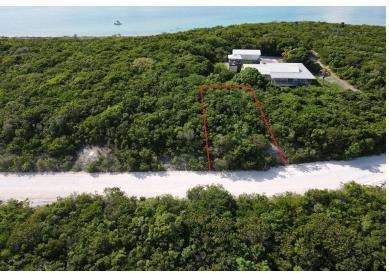

## Lots/Acreage in Exuma Cays

Lots/Acreage in Exuma & Exuma Cays

Set on a the top of a hill, Lot 1 is one of the few lots available for sale in Norman's Cay at this time. The property is 16,692 square feet, or 0.383 acres and located right on the main road for easy access. It is also located directly on a water access right of way giving you everything you will need in a lot. Due to the great elevation of the lot it is likely that the home built there will have views of the sea and the northern lagoon. Norman's Cay is a sought after community with a major luxury development being created on the island. The island is approximately 6.5 miles long and 1,000 feet at its widest point. Norman's Cay features a 4,700 sq. ft. runway with customs and immigration. There is a large protected marina that can host an entire range of boat sizes. In addition, there is ...read more on our website.