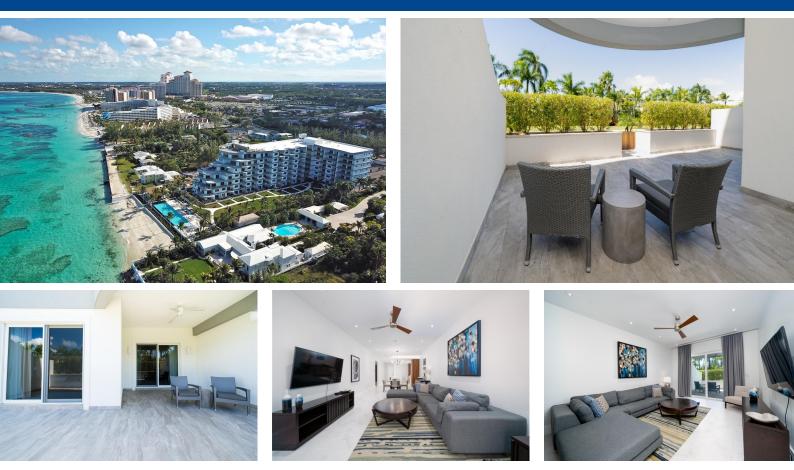

## **Condo in New Providence/Paradise Island**

Enjoy resort-style living and amenities in this exquisitely finished ground-floor contemporary condominium unit. This 1,360 sq. ft., 2-bed, 2-bath residence features a modern design and spacious patio area at 382 sq. ft. the outdoor living area is among the largest of private patios the building boasts. Benefiting from 12-ft high ceilings with ultra-modern furnishings and finishes, insulated storm-rated windows and doors provide peace of mind to any owner. The kitchen and breakfast bar includes built-in high-end appliances such as Kohler faucets, granite countertops, solid wood cabinetry and ample storage. The open plan design leads to a dining and living area that continues beyond the screened patio doors, a bonus plus for any tenant who enjoys living and entertaining al fresco. Gated and...read more on our website.