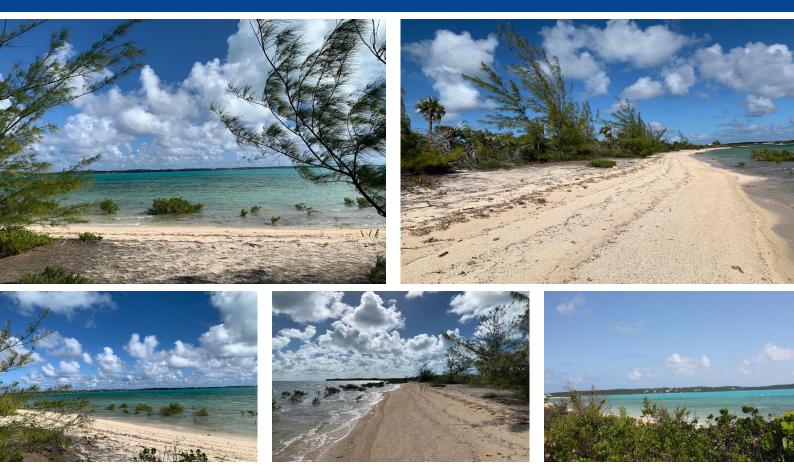

## Lots/Acreage in Long Island

1.67 acre waterfront lot with views of the harbour and across the bay to Salt Pond. Sunrise views over the hills. Deep lot which allows for a curved driveway giving the home privacy from the main roadway. Good location for a vacation home. Amenities are nearby in the town of Salt Pond. Atlantic Ocean beaches are also in Salt Pond. Protected harbor with good anchorage. 25 minutes from Deadmans Cay airport....read more on our website.