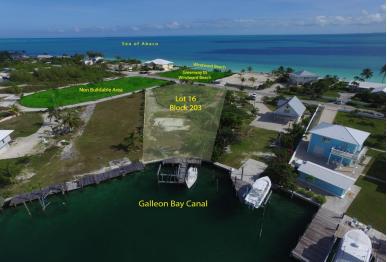

## Lots/Acreage in Treasure Cay

Lots/Acreage in Abaco

Own this rare one-of-a-kind dock lot directly across the street from a 200ft Beach access. Its Ready To Go with an EXISTING 30 ft. lay along dock, an adjoining finger dock with 19K lb. boat lift frame. Build capturing both spectacular Sea of Abaco beach sunrises over the beach greenway & Galleon Bay canal sunsets. This single-family residential lot features an impressive, oversized building parcel of 29,073 s.f. with 55 ft. of bulk-headed canal frontage and a spacious property depth of 236 ft. Strategically positioned is a Greenway Beach Access diagonally across the street offering beaching at your fingertips! This property located adjacent to a non-buildable greenspace offering additional privacy to all the homes in the area. Explore our protected Sea of Abaco, Island hop, shelling, snork...read more on our website.