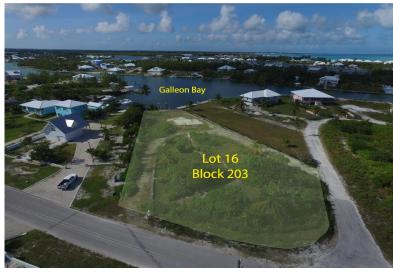

## Lots/Acreage in Treasure Cay

Lots/Acreage in Abaco

Own this rare one-of-a-kind dock lot directly across the street from a 200ft Beach access. Its Ready To Go with an EXISTING 30 ft. lay along dock, an adjoining finger dock with 19K lb. boat lift frame. Build capturing both spectacular Sea of Abaco beach sunrises over the beach greenway & Galleon Bay canal sunsets. This single-family residential lot features an impressive, oversized building parcel of 29,073 s.f. with 55 ft. of bulk-headed canal frontage and a spacious property depth of 236 ft. Strategically positioned is a Greenway Beach Access diagonally across the street offering beaching at your fingertips! This property located adjacent to a non-buildable greenspace offering additional privacy to all the homes in the area. Explore our protected Sea of Abaco, Island hop, shelling, snork...read more on our website.