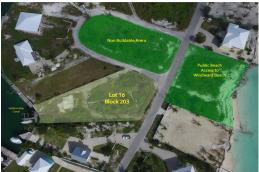

## Lots/Acreage in Treasure Cay

Lots/Acreage in Abaco

Own this rare one-of-a-kind dock lot directly across the street from a 200ft Beach access. Its Ready To Go with an EXISTING 30 ft. lay along dock, an adjoining finger dock with 19K lb. boat lift frame. Build capturing both spectacular Sea of Abaco beach sunrises over the beach greenway & Galleon Bay canal sunsets. This single-family residential lot features an impressive, oversized building parcel of 29,073 s.f. with 55 ft. of bulk-headed canal frontage and a spacious property depth of 236 ft. Strategically positioned is a Greenway Beach Access diagonally across the street offering beaching at your fingertips! This property located adjacent to a non-buildable greenspace offering additional privacy to all the homes in the area. Explore our protected Sea of Abaco, Island hop, shelling, snork...read more on our website.