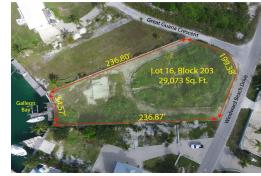

## Lots/Acreage in Treasure Cay

Lots/Acreage in Abaco

Own this rare one-of-a-kind dock lot directly across the street from a 200ft Beach access. Its Ready To Go with an EXISTING 30 ft. lay along dock, an adjoining finger dock with 19K lb. boat lift frame. Build capturing both spectacular Sea of Abaco beach sunrises over the beach greenway & Galleon Bay canal sunsets. This single-family residential lot features an impressive, oversized building parcel of 29,073 s.f. with 55 ft. of bulk-headed canal frontage and a spacious property depth of 236 ft. Strategically positioned is a Greenway Beach Access diagonally across the street offering beaching at your fingertips! This property located adjacent to a non-buildable greenspace offering additional privacy to all the homes in the area. Explore our protected Sea of Abaco, Island hop, shelling, snork...read more on our website.