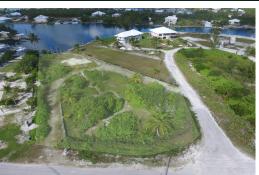

## Lots/Acreage in Treasure Cay

Lots/Acreage in Abaco

Own this rare one-of-a-kind dock lot directly across the street from a 200ft Beach access. Its Ready To Go with an EXISTING 30 ft. lay along dock, an adjoining finger dock with 19K lb. boat lift frame. Build capturing both spectacular Sea of Abaco beach sunrises over the beach greenway & Galleon Bay canal sunsets. This single-family residential lot features an impressive, oversized building parcel of 29,073 s.f. with 55 ft. of bulk-headed canal frontage and a spacious property depth of 236 ft. Strategically positioned is a Greenway Beach Access diagonally across the street offering beaching at your fingertips! This property located adjacent to a non-buildable greenspace offering additional privacy to all the homes in the area. Explore our protected Sea of Abaco, Island hop, shelling, snork...read more on our website.