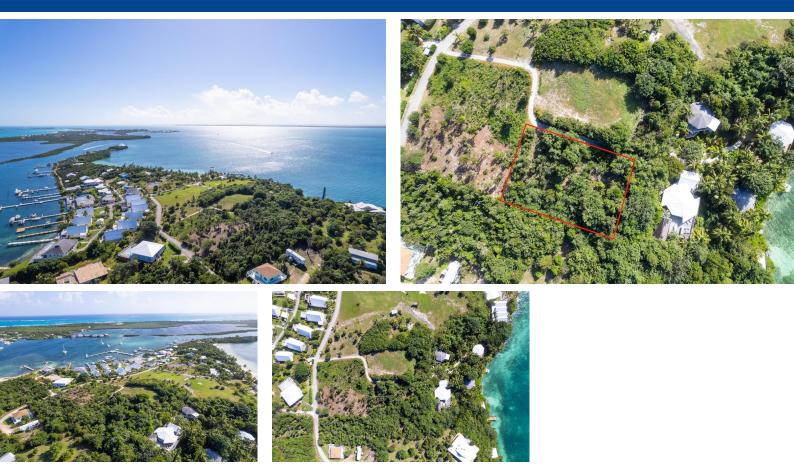

## Lots/Acreage in Green Turtle Cay

Enjoy panoramic views of the pristine waters of The Bahamas from this highly elevated property. This nearly half acre lot offers stunning views of The Sea of Abaco, White Sound Harbour, and The Atlantic Ocean beyond as well as the picturesque historic town of New Plymouth, Green Turtle Cay. Just steps away from Bluff House Beach Resort, with a popular Marina, 2 restaurants and various amenities and a beautiful sunset beach known for its fun overwater beach swings. The property itself is in a quiet setting surrounded with palms and native foliage offering privacy....read more on our website. Lots/Acreage in Abaco