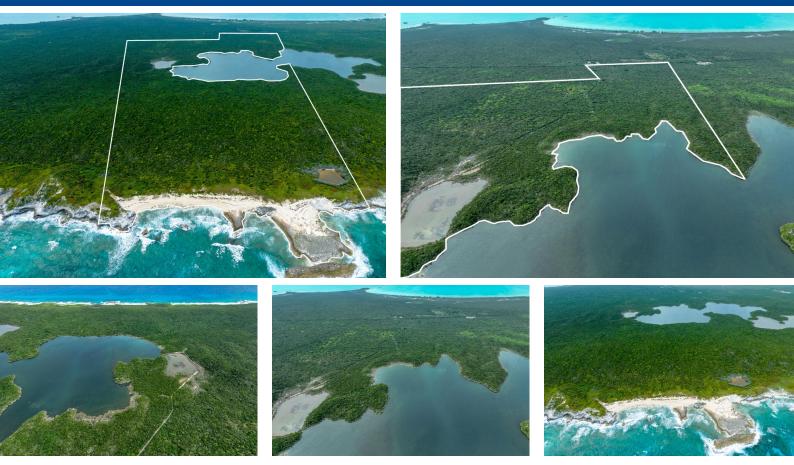

## Lots/Acreage in Long Island

Discover an unparalleled opportunity on the stunning shores of Wemyss, Long Island. This expansive vacant lot boasts over 236 acres, offering endless possibilities for both residential and commercial development. Nestled in the heart of Long Island, this prime real estate boasts pristine beaches, crystal-clear turquoise waters, and a tranquil atmosphere, creating an idyllic setting for a dream residential development or thriving resort-style property. With its strategic location in the Bahamas, Long Island offers a gateway to an exclusive island lifestyle characterized by warm hospitality, rich cultural heritage, and a diverse range of recreational activities. Savvy investors will appreciate the untapped potential of this property, where the allure of tropical paradise meets the promise of...read more on our website.