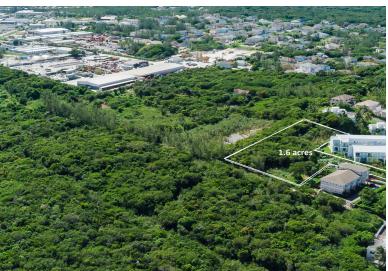

## Lots/Acreage in West Bay Street

Lots/Acreage in New Providence/Paradise Island

This 1.6-acre plot of land is perfectly situated just off West Bay Street, in close proximity to Solemar, Miramar West Condos and the stunning beach. Ideal for savvy developers, this lot offers immense potential to create upscale condominiums in an area highly sought after by discerning buyers. Additionally, an adjacent 3-acres of land available, allowing for the possibility of an even more remarkable development. Don't miss out on this chance to capitalize on a remarkable location....read more on our website.