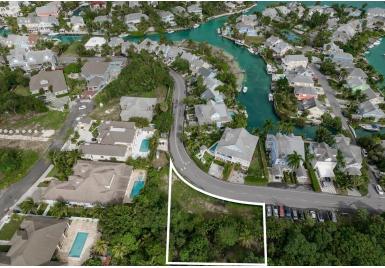

## Lots/Acreage in Cable Beach

Lots/Acreage in New Providence/Paradise Island

Rare 9,626 sq. ft. multifamily lot in the sought-after gated community of Sandyport. This prime property offers an unparalleled opportunity for multifamily development. Build four units for a strong return on investment. Please see potential building layout in the photos, with buildable square footage in the purple boundary. With the scarcity of available lots in Sandyport, this is one of the last chances to secure a foothold in this prestigious neighborhood. Don't miss out on the potential of crafting luxury living spaces in a secure and exclusive environment....read more on our website.