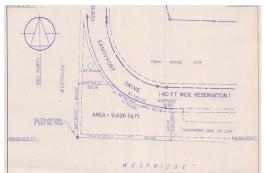

## Lots/Acreage in Cable Beach

Lots/Acreage in New Providence/Paradise Island

Rare 9,626 sq. ft. multifamily lot in the sought-after gated community of Sandyport. This prime property offers an unparalleled opportunity for multifamily development. Build four units for a strong return on investment. Please see potential building layout in the photos, with buildable square footage in the purple boundary. With the scarcity of available lots in Sandyport, this is one of the last chances to secure a foothold in this prestigious neighborhood. Don't miss out on the potential of crafting luxury living spaces in a secure and exclusive environment....read more on our website.

Bathrooms: 0 Lot Size: 9626 Living Area: 9626

Subdivision: Cable Beach Features: 24 Hour Security

James Sarles Phone: (242) 351-9081 info@sarlesrealty.com

\$500,000 ID# 51480 View Online www.sarlesrealty.com