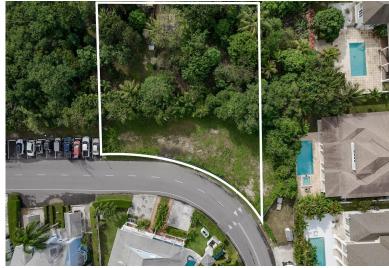

## Lots/Acreage in Cable Beach

Lots/Acreage in New Providence/Paradise Island

Rare 9,626 sq. ft. multifamily lot in the sought-after gated community of Sandyport. This prime property offers an unparalleled opportunity for multifamily development. Build four units for a strong return on investment. Please see potential building layout in the photos, with buildable square footage in the purple boundary. With the scarcity of available lots in Sandyport, this is one of the last chances to secure a foothold in this prestigious neighborhood. Don't miss out on the potential of crafting luxury living spaces in a secure and exclusive environment....read more on our website.