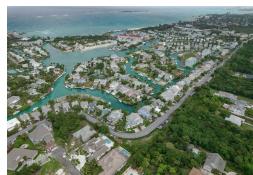

## Lots/Acreage in Cable Beach

Lots/Acreage in New Providence/Paradise Island

Rare 9,626 sq. ft. multifamily lot in the sought-after gated community of Sandyport. This prime property offers an unparalleled opportunity for multifamily development. Build four units for a strong return on investment. Please see potential building layout in the photos, with buildable square footage in the purple boundary. With the scarcity of available lots in Sandyport, this is one of the last chances to secure a foothold in this prestigious neighborhood. Don't miss out on the potential of crafting luxury living spaces in a secure and exclusive environment....read more on our website.