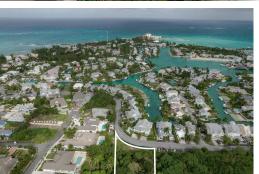

## Lots/Acreage in Cable Beach

Lots/Acreage in New Providence/Paradise Island

Rare 9,626 sq. ft. multifamily lot in the sought-after gated community of Sandyport. This prime property offers an unparalleled opportunity for multifamily development. Build four units for a strong return on investment. Please see potential building layout in the photos, with buildable square footage in the purple boundary. With the scarcity of available lots in Sandyport, this is one of the last chances to secure a foothold in this prestigious neighborhood. Don't miss out on the potential of crafting luxury living spaces in a secure and exclusive environment....read more on our website.