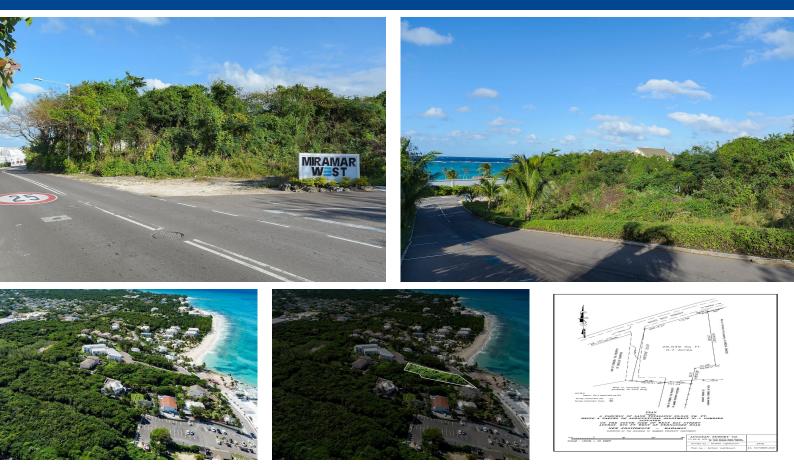

## Lots/Acreage in New Providence/Paradise Island

This 29,549 sqft parcel of land is perfectly situated on West Bay Street, in close proximity to Solemar Restaurant, adjacent to Miramar West Condos and the stunning beach. Ideal for savvy developers, this lot offers immense potential to create upscale condominiums in an area highly sought after by discerning buyers. Additionally, an adjacent 4-acre lot is available, allowing for the possibility of an even more remarkable development. Don't miss out on this chance to capitalize on a remarkable location....read more on our website.