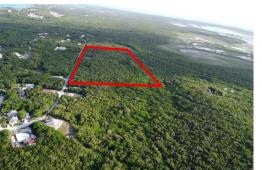

## Lots/Acreage in Hooper's Bay

Lots/Acreage in Exuma & Exuma Cays

Situated in the enchanting Hoopers Bay settlement on the serene island of Exuma, this remarkable 12-acre parcel of land invites you to embrace the tranquility and natural beauty that define this idyllic location. With breathtaking views of the azure waters and pristine sandy shores, the property promises an unparalleled canvas for your dream home or private estate. Surrounded by the lush greenery characteristic of Exuma, the parcel exudes a sense of peaceful seclusion while remaining conveniently accessible. Whether envisioning a luxurious residence or an exclusive retreat, this expansive property in Hoopers Bay offers a rare opportunity to immerse yourself in the captivating charm of island life, creating a haven that harmonizes seamlessly with the surrounding natural wonders....read more on our website.

Bedrooms: 0
Bathrooms: 0
Lot Size: 522720
Living Area: 522720
Subdivision: Hooper's Bay

Features: None

James Sarles Phone: (242) 351-9081 info@sarlesrealty.com

\$700,000 ID# 51496 View Online www.sarlesrealty.com