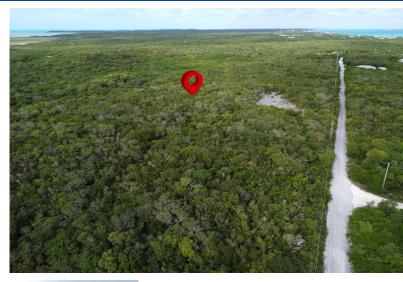

## Lots/Acreage in Hooper's Bay

Lots/Acreage in Exuma & Exuma Cays

Situated in the enchanting Hoopers Bay settlement on the serene island of Exuma, this remarkable 12-acre parcel of land invites you to embrace the tranquility and natural beauty that define this idyllic location. With breathtaking views of the azure waters and pristine sandy shores, the property promises an unparalleled canvas for your dream home or private estate. Surrounded by the lush greenery characteristic of Exuma, the parcel exudes a sense of peaceful seclusion while remaining conveniently accessible. Whether envisioning a luxurious residence or an exclusive retreat, this expansive property in Hoopers Bay offers a rare opportunity to immerse yourself in the captivating charm of island life, creating a haven that harmonizes seamlessly with the surrounding natural wonders....read more on our website.

Bedrooms: 0
Bathrooms: 0
Lot Size: 522720
Living Area: 522720
Subdivision: Hooper's Bay

Features: None

James Sarles Phone: (242) 351-9081 info@sarlesrealty.com

\$700,000 ID# 51496 View Online www.sarlesrealty.com