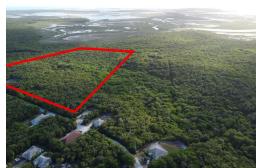

## Lots/Acreage in Hooper's Bay

Lots/Acreage in Exuma & Exuma Cays

Situated in the enchanting Hoopers Bay settlement on the serene island of Exuma, this remarkable 12-acre parcel of land invites you to embrace the tranquility and natural beauty that define this idyllic location. With breathtaking views of the azure waters and pristine sandy shores, the property promises an unparalleled canvas for your dream home or private estate. Surrounded by the lush greenery characteristic of Exuma, the parcel exudes a sense of peaceful seclusion while remaining conveniently accessible. Whether envisioning a luxurious residence or an exclusive retreat, this expansive property in Hoopers Bay offers a rare opportunity to immerse yourself in the captivating charm of island life, creating a haven that harmonizes seamlessly with the surrounding natural wonders....read more on our website.