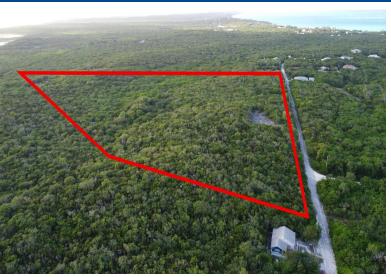

## Lots/Acreage in Hooper's Bay

Lots/Acreage in Exuma & Exuma Cays

Situated in the enchanting Hoopers Bay settlement on the serene island of Exuma, this remarkable 12-acre parcel of land invites you to embrace the tranquility and natural beauty that define this idyllic location. With breathtaking views of the azure waters and pristine sandy shores, the property promises an unparalleled canvas for your dream home or private estate. Surrounded by the lush greenery characteristic of Exuma, the parcel exudes a sense of peaceful seclusion while remaining conveniently accessible. Whether envisioning a luxurious residence or an exclusive retreat, this expansive property in Hoopers Bay offers a rare opportunity to immerse yourself in the captivating charm of island life, creating a haven that harmonizes seamlessly with the surrounding natural wonders....read more on our website.

Bedrooms: 0
Bathrooms: 0
Lot Size: 522720
Living Area: 522720
Subdivision: Hooper's Bay

Features: None

James Sarles Phone: (242) 351-9081 info@sarlesrealty.com

\$700,000 ID# 51496 View Online www.sarlesrealty.com