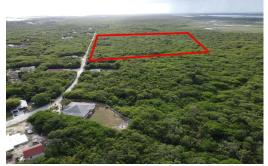

## Lots/Acreage in Hooper's Bay

Lots/Acreage in Exuma & Exuma Cays

Situated in the enchanting Hoopers Bay settlement on the serene island of Exuma, this remarkable 12-acre parcel of land invites you to embrace the tranquility and natural beauty that define this idyllic location. With breathtaking views of the azure waters and pristine sandy shores, the property promises an unparalleled canvas for your dream home or private estate. Surrounded by the lush greenery characteristic of Exuma, the parcel exudes a sense of peaceful seclusion while remaining conveniently accessible. Whether envisioning a luxurious residence or an exclusive retreat, this expansive property in Hoopers Bay offers a rare opportunity to immerse yourself in the captivating charm of island life, creating a haven that harmonizes seamlessly with the surrounding natural wonders....read more on our website.

Bedrooms: 0
Bathrooms: 0
Lot Size: 522720
Living Area: 522720
Subdivision: Hooper's Bay

Features: None

James Sarles Phone: (242) 351-9081 info@sarlesrealty.com

\$700,000 ID# 51496 View Online www.sarlesrealty.com