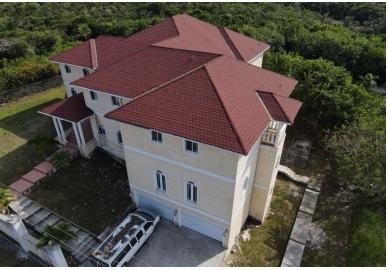

## Single Family Home in South Ocean

Single Family Home in New Providence/Paradise Island

This elevated property has 4 bedrooms, 6 bathrooms, and a large yard. It is located near Albany which makes it extremely convenient for commuters. The luxurious home measures 9,888 square feet. With its spacious layout and modern amenities, this stunning property offers the perfect blend of comfort and style. The open floor plan creates a seamless flow between the living spaces, making it ideal for both entertaining guests and enjoying quality family time. The large windows throughout the house allow for an abundance of natural light to fill the rooms, further enhancing the already breathtaking views of the surrounding mountains. The expansive yard provides endless possibilities for outdoor activities and relaxation. Don't miss out on the opportunity to own this exceptional home in such a ...read more on our website.

Bedrooms: 4
Bathrooms: 6
Lot Size: 19602
Living Area: 19602
Subdivision: South Ocean
Features: Garden Area,
Kitchen Built-in(s), Main
Level Entry, Fully Fenced,
Hurricane Windows

James Sarles Phone: (242) 351-9081 info@sarlesrealty.com