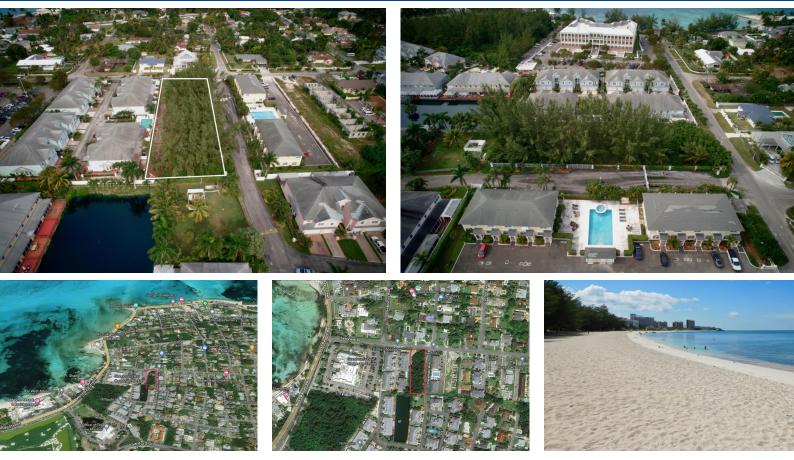

## Lots/Acreage in New Providence/Paradise Island

Nestled in the heart of the quiet, highly desired community of Vista Marina and only a 10minute walk from Cable Beach lies an unparalleled opportunity - a sprawling 30,000 sq ft vacant, multi-family lot. A scenic 10-minute walk to beautiful, sun kissed Goodman's Bay Beach, and minutes by car from the highway and downtown. This prime parcel of land boasts not only proximity to nature's tranquil beauty but also convenience with parks and local transportation options just a stone's throw away. Just next door to a highly sort after gated residential community. Envision the possibilities of crafting your dream, oasis, or developing a lucrative rental property amidst the serenity of this coveted location....read more on our website.

Bedrooms: 0 Bathrooms: 0 Lot Size: 30000 Living Area: 30000 Subdivision: West Bay Street Features: Unfurnished

James Sarles Phone: (242) 351-9081 info@sarlesrealty.com