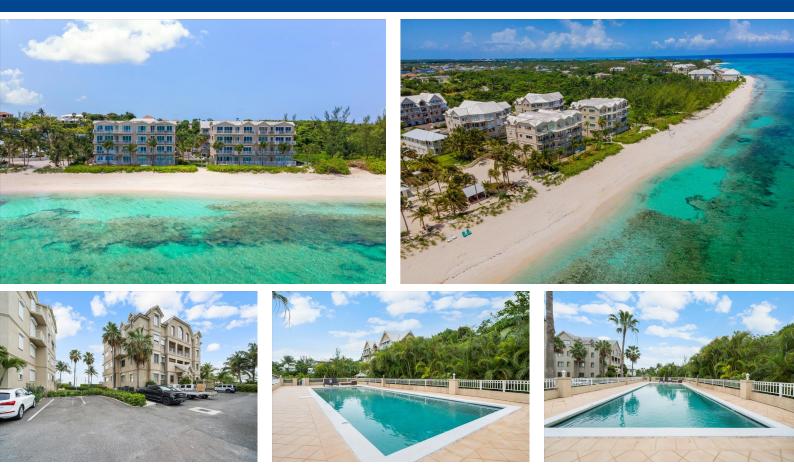

## Condo in Love Beach

## **Condo in New Providence/Paradise Island**

Beautiful beachfront condo located on a magnificent 1-mile beautiful beach, consisting of 3 Bedrooms, 3 Bathrooms, 1- half Bathroom, on the 2nd floor with a stretching balcony. 2-assigned parking spaces are included with this perfect residence. Entertain family, friends and corporate associates, who will be amazed by the gorgeous, turquoise ocean views. Condo features: well-designed kitchen with breakfast or cocktail counter, wooden cabinetry, granite countertops /stainless steel appliances, Master Bedroom with ensuite, walk-in closet, balcony & all 2 guest bedrooms have ensuite bathrooms. Bonuses: Hurricane-impact windows /doors throughout, roll-down shutters, backup generator, new A/C unit and separate laundry room. Move- in ready, fully furnished! Amenities: Gated entry, 24-hr security,...read more on our website.

Bedrooms: 3 Bathrooms: 3 Lot Size: 2000 Living Area: 2000 Subdivision: Love Beach Features: Security System, Swimming Pool, Kitchen Built-in(s), Impact Shutters, Roll Down Shutters, Cable, Stand-by Generator, 24 Hour Security, Night Security, Furnished, Hurricane Windows