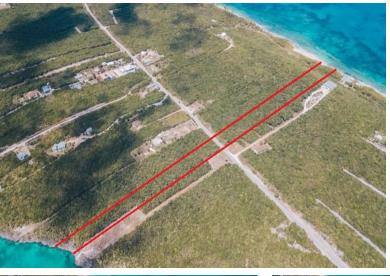

## Lots/Acreage in Governor's Harbour

Lots/Acreage in Eleuthera

Hill top views with approximately 240 feet beach front on one side and 300 feet of protected Balara Bay on the other. A gorgeous development opportunity awaits on this 13.25 acre tract of land that stretches from sea to sea in Central Eleuthera. Conveniently close to Governor's Harbour Airport....read more on our website.