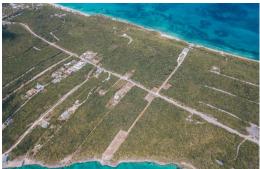

## Lots/Acreage in Governor's Harbour

Lots/Acreage in Eleuthera

Hill top views with approximately 240 feet beach front on one side and 300 feet of protected Balara Bay on the other. A gorgeous development opportunity awaits on this 13.25 acre tract of land that stretches from sea to sea in Central Eleuthera. Conveniently close to Governor's Harbour Airport....read more on our website.