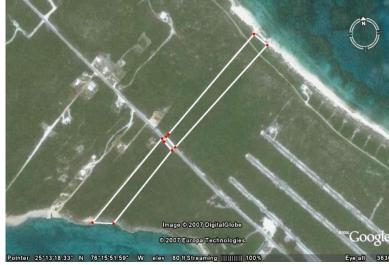

## Lots/Acreage in Governor's Harbour

Lots/Acreage in Eleuthera

Hill top views with approximately 240 feet beach front on one side and 300 feet of protected Balara Bay on the other. A gorgeous development opportunity awaits on this 13.25 acre tract of land that stretches from sea to sea in Central Eleuthera. Conveniently close to Governor's Harbour Airport....read more on our website.