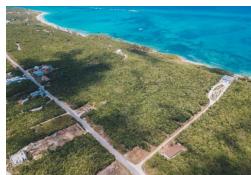

## Lots/Acreage in Governor's Harbour

Lots/Acreage in Eleuthera

Hill top views with approximately 240 feet beach front on one side and 300 feet of protected Balara Bay on the other. A gorgeous development opportunity awaits on this 13.25 acre tract of land that stretches from sea to sea in Central Eleuthera. Conveniently close to Governor's Harbour Airport....read more on our website.