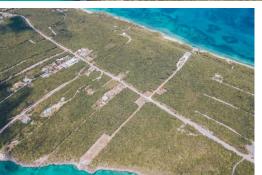

## Lots/Acreage in Governor's Harbour

Lots/Acreage in Eleuthera

Hill top views with approximately 240 feet beach front on one side and 300 feet of protected Balara Bay on the other. A gorgeous development opportunity awaits on this 13.25 acre tract of land that stretches from sea to sea in Central Eleuthera. Conveniently close to Governor's Harbour Airport....read more on our website.