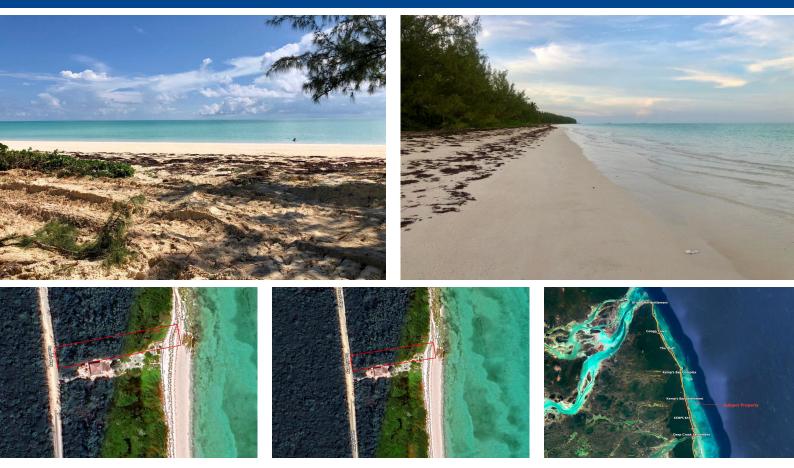

## Lots/Acreage in Kemp's Bay

This pristine beachfront acreage in Southern Andros lies at the top of a 2-mile powdery white sand beach, gently lapped by the turquoise waters of The Atlantic. Surrounded by lush tropical vegetation, unlimited seclusion and breathtaking panoramic views, this lot provides a tranquil escape perfect for a luxurious seaside retreat or a private getaway. Not to mention, this breathtaking acreage is only a 20-minute drive to the famous Caerula Mar Club resort that was featured on the television show  $\hat{a} \in ceRenovation Island \hat{a} \in .$  Restaurants, grocery stores, a gas station and fishing are nearby. Congo Town Airport with Bahamas Immigration and Customs is 15 minutes away, making it easy to fly in direct from the overseas without having to clear in Nassau. This beachfront property is a wonderful spot fo...read more on our website.