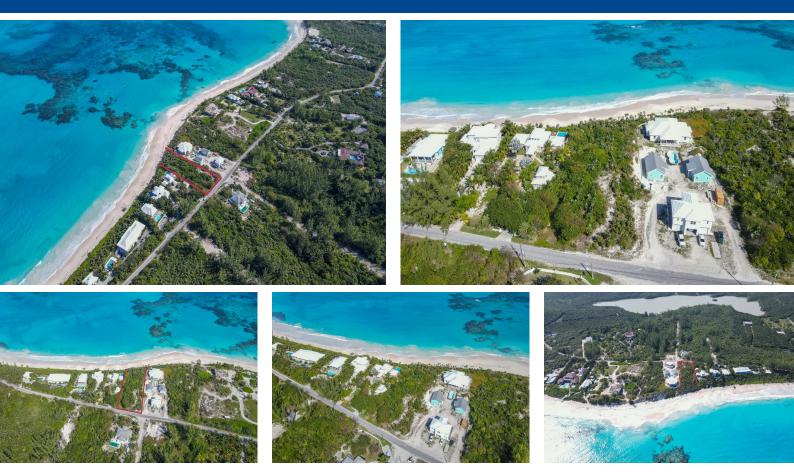

## Lots/Acreage in Governor's Harbour

Nestled in the tranquil settlement of Governors Harbour on Banks Road which is also known as the "Golden Mile", 1 Banks Road is a parcel offering the perfect blend of seclusion and convenience. This prime location in Eleuthera is also nearby renowned water activities and less than 1 mile south of the islandâ€<sup>TM</sup>s famed Tippyâ€<sup>TM</sup>s Restaurant Beach & Bar. The parcel's subtle elevation not only provides breathtaking panoramic views of the white powdery sand and azure waters but also ensures an idyllic setting for crafting your dream coastal retreat. Accompanied with this land deal is a prime location offering of global attractions including the Glass Window Bridge, the historic caves, Blue Holes, 30-acre Leon botanical garden, as well as swimming pigs! Eleuthera is an ideal destination for real ...read more on our website.