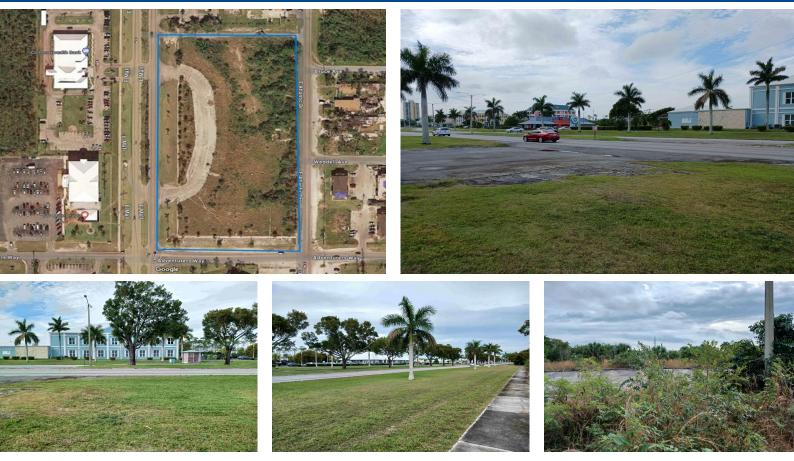

## 1 & 2 East Mall Drive

## Prime Commercial Vacant Land in Downtown Freeport

5.5 Acres of Prime Commercial Land located on the East Mall Drive in downtown Freeport. Property comprises four lots bordered by the East Mall Drive on the West and Adventurers Way on the South and East Atlantic on the East. This is one of the largest tracts available in downtown Freeport. Ready for future development....read more on our website.

Lot Size: 5.51 acres Maint. Fees: NA Subdivision: Freeport

Doncar Real Estate Team Don and Carmel Churchill Phone: (242)351-9081 don@doncarmanagement.com