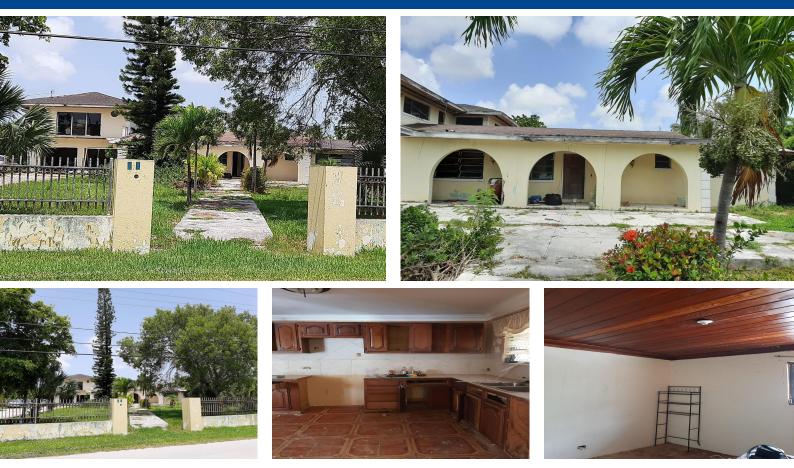

## Single Family Home in New Providence/Paradise Island

Captivating, Beautiful and Impeccable investment property on Hanna Road West on a 1.80 acre lot! The two story house on the lot needs a little TLC but the real value is the 1.8 acres which can easily be subdivided into several properties and sold at a great profit. The house has 2,200 square feet of living space, 5 beds, 5 &1/2 baths and 3 kitchens and after a little TLC you can have a wonderful mansion! The neighborhood is quiet and safe and you have access to beaches, restaurants, fast food, churches, schools, parks, shopping malls, gas stations, banks, gyms, doctors offices, pharmacies, public transportation and much more! This is a gold mine! Invest today and see your returns instantly! The price is negotiable! Call us today!...read more on our website.

Bedrooms: 5 Bathrooms: 5 Lot Size: 77475 Living Area: 77475 Subdivision: Joe Farrington Road Features: Main Level Entry, Fully Fenced, Fully Walled

James Sarles Phone: (242) 351-9081 info@sarlesrealty.com