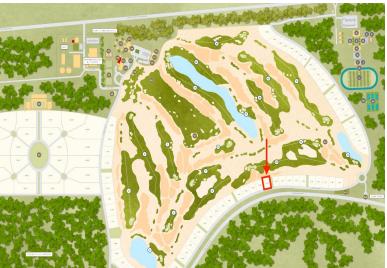

## Lots/Acreage in South Ocean

Lots/Acreage in New Providence/Paradise Island

Explore the exclusive opportunity to own the sole remaining Golf Course Estate Lot in the prestigious Albany Resort community. Positioned perfectly along the 13th hole, this prime location offers unrivaled views to the North and West, overlooking the renowned Ernie Els and Greg Letsche designed links-style golf course. A large green space buffer to the East allows for even more privacy, truly making this a one of a kind acquisition. Albany stands as the most sought-after community in The Bahamas, attracting world-famous athletes and industry titans. Its unparalleled amenities include Beach Clubs, Restaurants, Fitness and Health Center, Spa, Beauty Salon, Golf, Daycare, Children's Club, Tennis, Padel and Pickleball courts, Equestrian Centre, Private Schooling, Mega-Yacht Marina, and retail ...read more on our website.